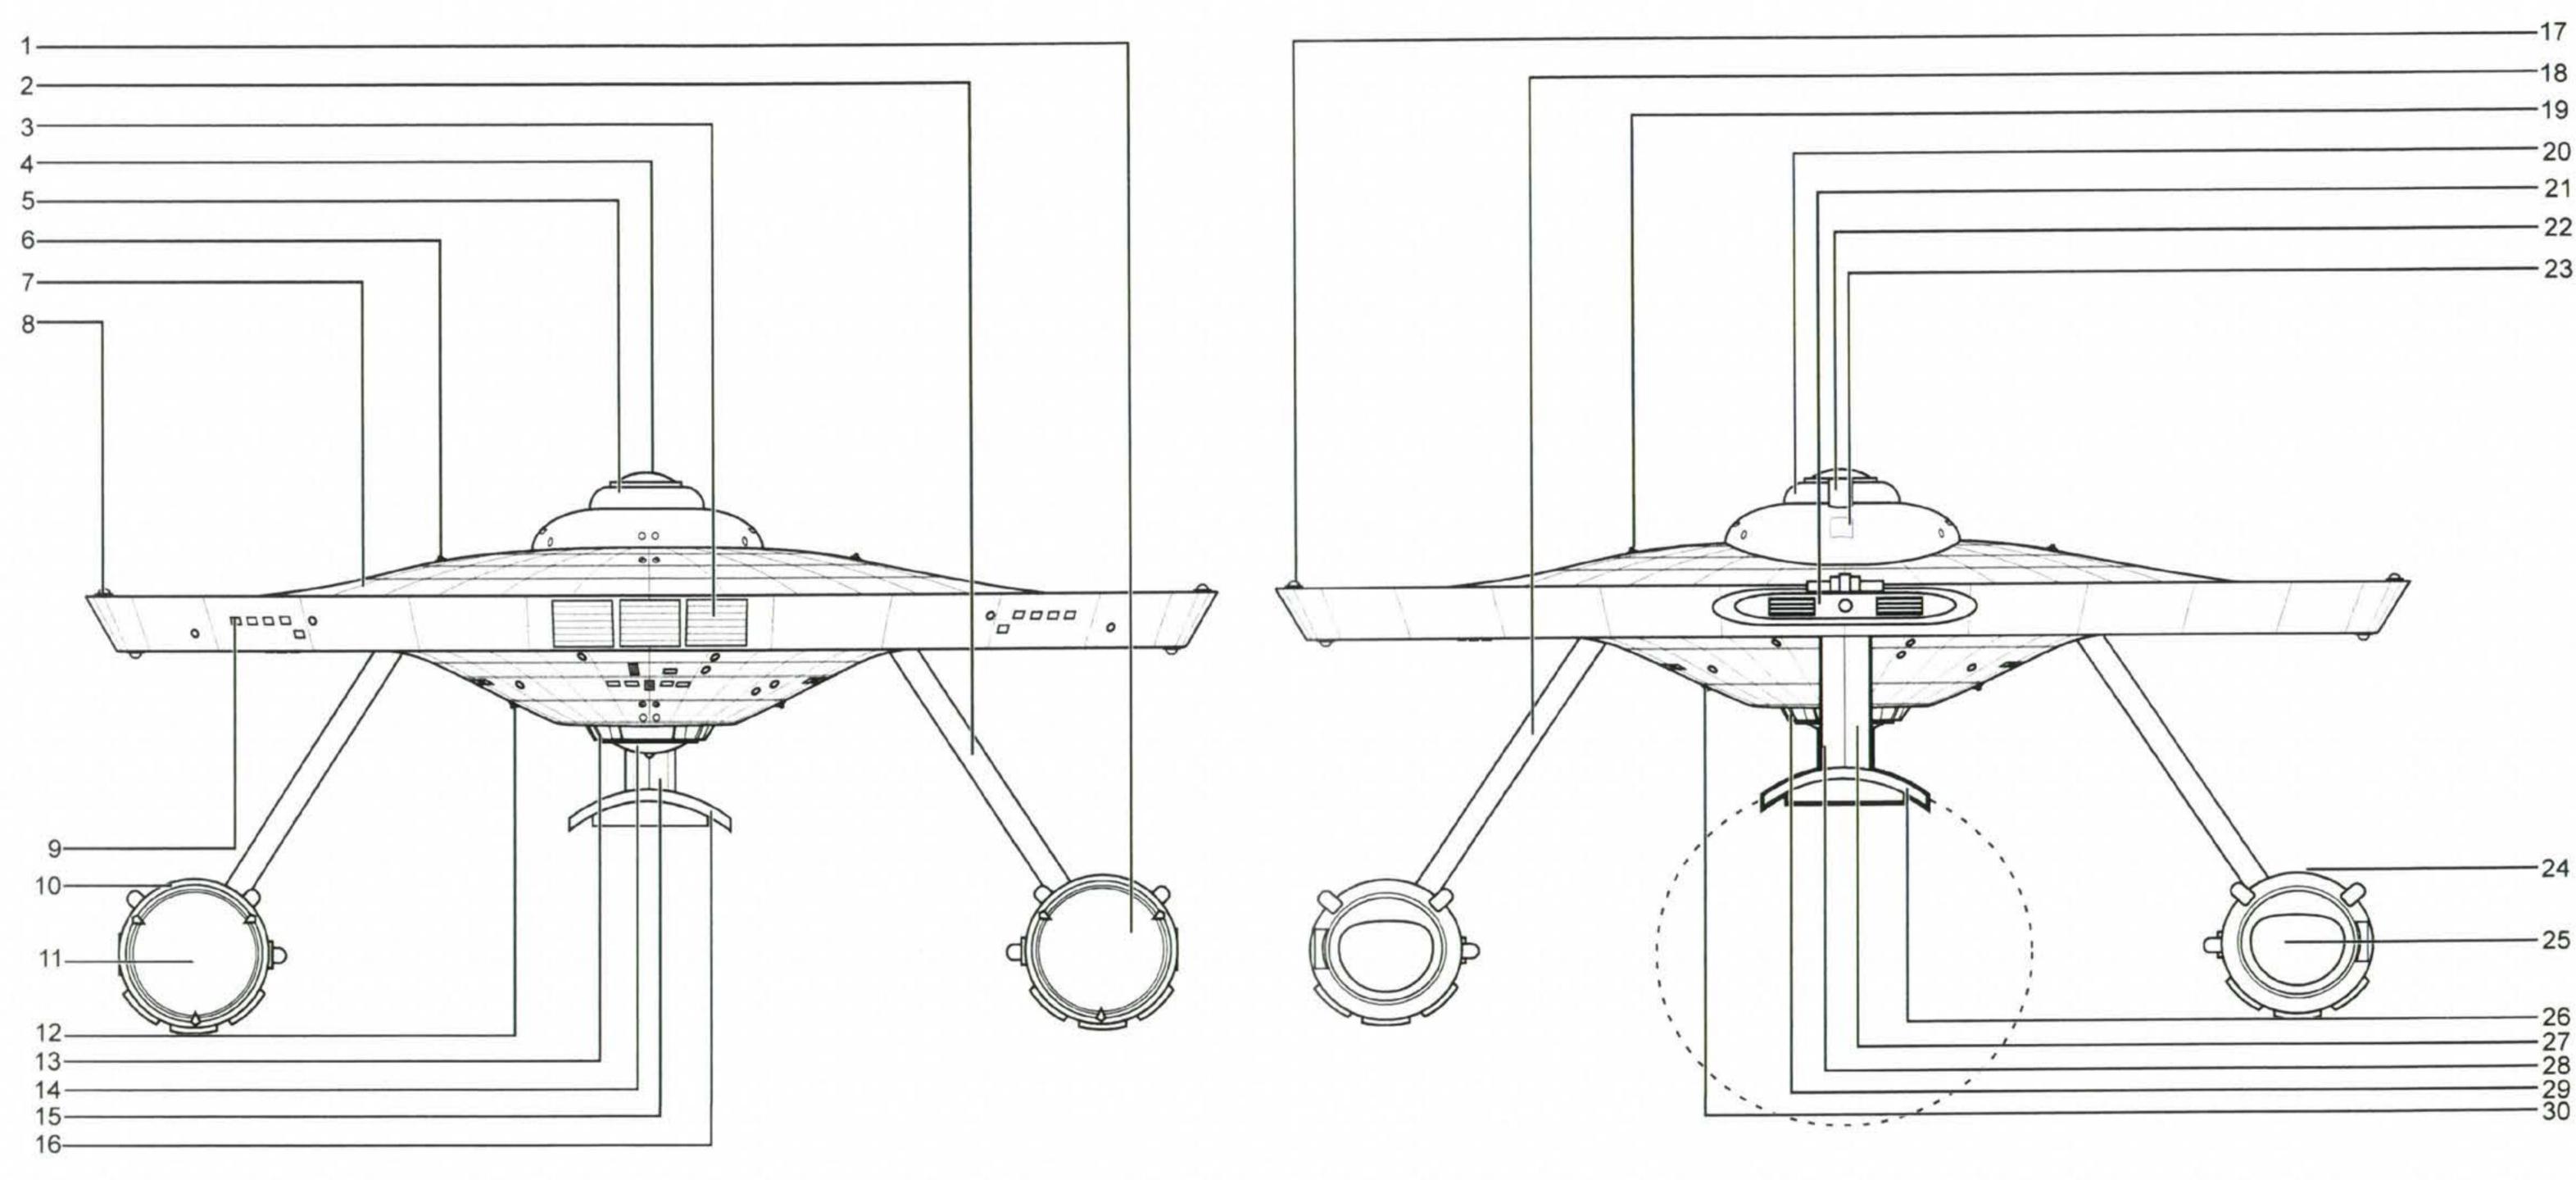

| NOMENCLATURE                                                                                                                                                                                                                                                                                                                                                                                                                                                                                                                                                                                                                                                                                                                                                                                                                                                                                                                                                                                                                                                                                                                                                                                                                                                                                                                                                                                                                                                                                                                                                                                                                                                                                                                                                                                                                                                                                                                                                                                                                                                                                                                   | PTOLEMY                                 |
|--------------------------------------------------------------------------------------------------------------------------------------------------------------------------------------------------------------------------------------------------------------------------------------------------------------------------------------------------------------------------------------------------------------------------------------------------------------------------------------------------------------------------------------------------------------------------------------------------------------------------------------------------------------------------------------------------------------------------------------------------------------------------------------------------------------------------------------------------------------------------------------------------------------------------------------------------------------------------------------------------------------------------------------------------------------------------------------------------------------------------------------------------------------------------------------------------------------------------------------------------------------------------------------------------------------------------------------------------------------------------------------------------------------------------------------------------------------------------------------------------------------------------------------------------------------------------------------------------------------------------------------------------------------------------------------------------------------------------------------------------------------------------------------------------------------------------------------------------------------------------------------------------------------------------------------------------------------------------------------------------------------------------------------------------------------------------------------------------------------------------------|-----------------------------------------|
| NAVAL CONSTRUCTION CONTRACT NUMBER                                                                                                                                                                                                                                                                                                                                                                                                                                                                                                                                                                                                                                                                                                                                                                                                                                                                                                                                                                                                                                                                                                                                                                                                                                                                                                                                                                                                                                                                                                                                                                                                                                                                                                                                                                                                                                                                                                                                                                                                                                                                                             | 3801                                    |
| A H. 10                                                                                                                                                                                                                                                                                                                                                                                                                                                                                                                                                                                                                                                                                                                                                                                                                                                                                                                                                                                                                                                                                                                                                                                                                                                                                                                                                                                                                                                                                                                                                                                                                                                                                                                                                                                                                                                                                                                                                                                                                                                                                                                        | 444444444444444444444444444444444444444 |
| DESIGNATION                                                                                                                                                                                                                                                                                                                                                                                                                                                                                                                                                                                                                                                                                                                                                                                                                                                                                                                                                                                                                                                                                                                                                                                                                                                                                                                                                                                                                                                                                                                                                                                                                                                                                                                                                                                                                                                                                                                                                                                                                                                                                                                    | LOGISTICAL SUPPORT, COMBAT              |
| CONTROLLING AUTHORITY                                                                                                                                                                                                                                                                                                                                                                                                                                                                                                                                                                                                                                                                                                                                                                                                                                                                                                                                                                                                                                                                                                                                                                                                                                                                                                                                                                                                                                                                                                                                                                                                                                                                                                                                                                                                                                                                                                                                                                                                                                                                                                          | STARFLEET COMMAND                       |
| CLASSIFADER                                                                                                                                                                                                                                                                                                                                                                                                                                                                                                                                                                                                                                                                                                                                                                                                                                                                                                                                                                                                                                                                                                                                                                                                                                                                                                                                                                                                                                                                                                                                                                                                                                                                                                                                                                                                                                                                                                                                                                                                                                                                                                                    | USS PTOLEMY, NCC-3801                   |
| CONSTRUCTION COMMENCED                                                                                                                                                                                                                                                                                                                                                                                                                                                                                                                                                                                                                                                                                                                                                                                                                                                                                                                                                                                                                                                                                                                                                                                                                                                                                                                                                                                                                                                                                                                                                                                                                                                                                                                                                                                                                                                                                                                                                                                                                                                                                                         | 31 JANUARY, 2243                        |
| LAUNCHED                                                                                                                                                                                                                                                                                                                                                                                                                                                                                                                                                                                                                                                                                                                                                                                                                                                                                                                                                                                                                                                                                                                                                                                                                                                                                                                                                                                                                                                                                                                                                                                                                                                                                                                                                                                                                                                                                                                                                                                                                                                                                                                       | 17 NOVEMBER, 2244                       |
| COMMISSIONED                                                                                                                                                                                                                                                                                                                                                                                                                                                                                                                                                                                                                                                                                                                                                                                                                                                                                                                                                                                                                                                                                                                                                                                                                                                                                                                                                                                                                                                                                                                                                                                                                                                                                                                                                                                                                                                                                                                                                                                                                                                                                                                   | 11 AUGUS I, 2245                        |
| CONCEDUCTION SITE                                                                                                                                                                                                                                                                                                                                                                                                                                                                                                                                                                                                                                                                                                                                                                                                                                                                                                                                                                                                                                                                                                                                                                                                                                                                                                                                                                                                                                                                                                                                                                                                                                                                                                                                                                                                                                                                                                                                                                                                                                                                                                              | SAN FRANCISCO ORBITAL SHIPYARUS         |
| LOA                                                                                                                                                                                                                                                                                                                                                                                                                                                                                                                                                                                                                                                                                                                                                                                                                                                                                                                                                                                                                                                                                                                                                                                                                                                                                                                                                                                                                                                                                                                                                                                                                                                                                                                                                                                                                                                                                                                                                                                                                                                                                                                            | 219.7 METERS                            |
| WOA                                                                                                                                                                                                                                                                                                                                                                                                                                                                                                                                                                                                                                                                                                                                                                                                                                                                                                                                                                                                                                                                                                                                                                                                                                                                                                                                                                                                                                                                                                                                                                                                                                                                                                                                                                                                                                                                                                                                                                                                                                                                                                                            | 130 4 METERS                            |
| VVOA                                                                                                                                                                                                                                                                                                                                                                                                                                                                                                                                                                                                                                                                                                                                                                                                                                                                                                                                                                                                                                                                                                                                                                                                                                                                                                                                                                                                                                                                                                                                                                                                                                                                                                                                                                                                                                                                                                                                                                                                                                                                                                                           | 70.4 METERS                             |
| PRIMARY HULL LOA                                                                                                                                                                                                                                                                                                                                                                                                                                                                                                                                                                                                                                                                                                                                                                                                                                                                                                                                                                                                                                                                                                                                                                                                                                                                                                                                                                                                                                                                                                                                                                                                                                                                                                                                                                                                                                                                                                                                                                                                                                                                                                               | 132 8 METERS                            |
| PRIMARY HULL LUA                                                                                                                                                                                                                                                                                                                                                                                                                                                                                                                                                                                                                                                                                                                                                                                                                                                                                                                                                                                                                                                                                                                                                                                                                                                                                                                                                                                                                                                                                                                                                                                                                                                                                                                                                                                                                                                                                                                                                                                                                                                                                                               | 130 4 METERS                            |
| PRIMARY HULL WOA                                                                                                                                                                                                                                                                                                                                                                                                                                                                                                                                                                                                                                                                                                                                                                                                                                                                                                                                                                                                                                                                                                                                                                                                                                                                                                                                                                                                                                                                                                                                                                                                                                                                                                                                                                                                                                                                                                                                                                                                                                                                                                               | 33 5 METERS                             |
| PRIMARY HULL HOA                                                                                                                                                                                                                                                                                                                                                                                                                                                                                                                                                                                                                                                                                                                                                                                                                                                                                                                                                                                                                                                                                                                                                                                                                                                                                                                                                                                                                                                                                                                                                                                                                                                                                                                                                                                                                                                                                                                                                                                                                                                                                                               |                                         |
| WARP NACELLE LOA                                                                                                                                                                                                                                                                                                                                                                                                                                                                                                                                                                                                                                                                                                                                                                                                                                                                                                                                                                                                                                                                                                                                                                                                                                                                                                                                                                                                                                                                                                                                                                                                                                                                                                                                                                                                                                                                                                                                                                                                                                                                                                               |                                         |
| WARP NACELLE WOA                                                                                                                                                                                                                                                                                                                                                                                                                                                                                                                                                                                                                                                                                                                                                                                                                                                                                                                                                                                                                                                                                                                                                                                                                                                                                                                                                                                                                                                                                                                                                                                                                                                                                                                                                                                                                                                                                                                                                                                                                                                                                                               | 17.3 METERS                             |
| WARP NACELLE HOA                                                                                                                                                                                                                                                                                                                                                                                                                                                                                                                                                                                                                                                                                                                                                                                                                                                                                                                                                                                                                                                                                                                                                                                                                                                                                                                                                                                                                                                                                                                                                                                                                                                                                                                                                                                                                                                                                                                                                                                                                                                                                                               | 17.8 METERS                             |
| GROSS WEIGHT LOADED                                                                                                                                                                                                                                                                                                                                                                                                                                                                                                                                                                                                                                                                                                                                                                                                                                                                                                                                                                                                                                                                                                                                                                                                                                                                                                                                                                                                                                                                                                                                                                                                                                                                                                                                                                                                                                                                                                                                                                                                                                                                                                            | 154,225 METRIC TUNNES                   |
| SPACE FRAME LIFE EXPECTANCY                                                                                                                                                                                                                                                                                                                                                                                                                                                                                                                                                                                                                                                                                                                                                                                                                                                                                                                                                                                                                                                                                                                                                                                                                                                                                                                                                                                                                                                                                                                                                                                                                                                                                                                                                                                                                                                                                                                                                                                                                                                                                                    | 40 YEARS                                |
| WARP RANGE TO CONSUMABLES EXHAUSTION                                                                                                                                                                                                                                                                                                                                                                                                                                                                                                                                                                                                                                                                                                                                                                                                                                                                                                                                                                                                                                                                                                                                                                                                                                                                                                                                                                                                                                                                                                                                                                                                                                                                                                                                                                                                                                                                                                                                                                                                                                                                                           | 5 YEARS MAXIMUM                         |
| IMPULSE RANGE TO CONSUMABLES EXHAUSTION                                                                                                                                                                                                                                                                                                                                                                                                                                                                                                                                                                                                                                                                                                                                                                                                                                                                                                                                                                                                                                                                                                                                                                                                                                                                                                                                                                                                                                                                                                                                                                                                                                                                                                                                                                                                                                                                                                                                                                                                                                                                                        | 18 YEARS MAXIMUN                        |
| TIME TO WARP COIL REPLACEMENT                                                                                                                                                                                                                                                                                                                                                                                                                                                                                                                                                                                                                                                                                                                                                                                                                                                                                                                                                                                                                                                                                                                                                                                                                                                                                                                                                                                                                                                                                                                                                                                                                                                                                                                                                                                                                                                                                                                                                                                                                                                                                                  | 95,000 10000                            |
| TIME TO IMPULSE STACK REPLACEMENT.                                                                                                                                                                                                                                                                                                                                                                                                                                                                                                                                                                                                                                                                                                                                                                                                                                                                                                                                                                                                                                                                                                                                                                                                                                                                                                                                                                                                                                                                                                                                                                                                                                                                                                                                                                                                                                                                                                                                                                                                                                                                                             | 75,000 HOUR                             |
| CRIJISE SPEED*                                                                                                                                                                                                                                                                                                                                                                                                                                                                                                                                                                                                                                                                                                                                                                                                                                                                                                                                                                                                                                                                                                                                                                                                                                                                                                                                                                                                                                                                                                                                                                                                                                                                                                                                                                                                                                                                                                                                                                                                                                                                                                                 | WARP FACTOR                             |
| MAXIMUM SAFE SPEED*                                                                                                                                                                                                                                                                                                                                                                                                                                                                                                                                                                                                                                                                                                                                                                                                                                                                                                                                                                                                                                                                                                                                                                                                                                                                                                                                                                                                                                                                                                                                                                                                                                                                                                                                                                                                                                                                                                                                                                                                                                                                                                            | WARP FACTOR                             |
| EMEDGENICY WARD SPEED*                                                                                                                                                                                                                                                                                                                                                                                                                                                                                                                                                                                                                                                                                                                                                                                                                                                                                                                                                                                                                                                                                                                                                                                                                                                                                                                                                                                                                                                                                                                                                                                                                                                                                                                                                                                                                                                                                                                                                                                                                                                                                                         | WARP FACTOR                             |
| MAXIMUM IMPULSE ACCELERATION*                                                                                                                                                                                                                                                                                                                                                                                                                                                                                                                                                                                                                                                                                                                                                                                                                                                                                                                                                                                                                                                                                                                                                                                                                                                                                                                                                                                                                                                                                                                                                                                                                                                                                                                                                                                                                                                                                                                                                                                                                                                                                                  |                                         |
| DUACEDO                                                                                                                                                                                                                                                                                                                                                                                                                                                                                                                                                                                                                                                                                                                                                                                                                                                                                                                                                                                                                                                                                                                                                                                                                                                                                                                                                                                                                                                                                                                                                                                                                                                                                                                                                                                                                                                                                                                                                                                                                                                                                                                        | 8 BANKS/16 EMITTERS-TYPE:               |
| PHOTON TORPEDOES                                                                                                                                                                                                                                                                                                                                                                                                                                                                                                                                                                                                                                                                                                                                                                                                                                                                                                                                                                                                                                                                                                                                                                                                                                                                                                                                                                                                                                                                                                                                                                                                                                                                                                                                                                                                                                                                                                                                                                                                                                                                                                               | 2 TUBES FWL                             |
| TORPEDO CASINGS                                                                                                                                                                                                                                                                                                                                                                                                                                                                                                                                                                                                                                                                                                                                                                                                                                                                                                                                                                                                                                                                                                                                                                                                                                                                                                                                                                                                                                                                                                                                                                                                                                                                                                                                                                                                                                                                                                                                                                                                                                                                                                                | 12                                      |
| PRORE COMPLIMENT                                                                                                                                                                                                                                                                                                                                                                                                                                                                                                                                                                                                                                                                                                                                                                                                                                                                                                                                                                                                                                                                                                                                                                                                                                                                                                                                                                                                                                                                                                                                                                                                                                                                                                                                                                                                                                                                                                                                                                                                                                                                                                               | 33 1 1 F L3 A-1                         |
| SHUTTI ES CRAFT                                                                                                                                                                                                                                                                                                                                                                                                                                                                                                                                                                                                                                                                                                                                                                                                                                                                                                                                                                                                                                                                                                                                                                                                                                                                                                                                                                                                                                                                                                                                                                                                                                                                                                                                                                                                                                                                                                                                                                                                                                                                                                                |                                         |
| HEAVY MAINTENANCE MMIL'S                                                                                                                                                                                                                                                                                                                                                                                                                                                                                                                                                                                                                                                                                                                                                                                                                                                                                                                                                                                                                                                                                                                                                                                                                                                                                                                                                                                                                                                                                                                                                                                                                                                                                                                                                                                                                                                                                                                                                                                                                                                                                                       |                                         |
| EVA SUITS                                                                                                                                                                                                                                                                                                                                                                                                                                                                                                                                                                                                                                                                                                                                                                                                                                                                                                                                                                                                                                                                                                                                                                                                                                                                                                                                                                                                                                                                                                                                                                                                                                                                                                                                                                                                                                                                                                                                                                                                                                                                                                                      | .55 STANDARD, 26 EXTENDED DURATION      |
| TRANSPORTERS                                                                                                                                                                                                                                                                                                                                                                                                                                                                                                                                                                                                                                                                                                                                                                                                                                                                                                                                                                                                                                                                                                                                                                                                                                                                                                                                                                                                                                                                                                                                                                                                                                                                                                                                                                                                                                                                                                                                                                                                                                                                                                                   | 4 PERS., 4 CARGO, 2 EMERGENCY           |
| TRACTOR BEAM EMITTERS                                                                                                                                                                                                                                                                                                                                                                                                                                                                                                                                                                                                                                                                                                                                                                                                                                                                                                                                                                                                                                                                                                                                                                                                                                                                                                                                                                                                                                                                                                                                                                                                                                                                                                                                                                                                                                                                                                                                                                                                                                                                                                          | 1 PRIMARY, 6 SECONDARY                  |
| OFFICER COMPLIMENT                                                                                                                                                                                                                                                                                                                                                                                                                                                                                                                                                                                                                                                                                                                                                                                                                                                                                                                                                                                                                                                                                                                                                                                                                                                                                                                                                                                                                                                                                                                                                                                                                                                                                                                                                                                                                                                                                                                                                                                                                                                                                                             |                                         |
| CREW COMPLIMENT                                                                                                                                                                                                                                                                                                                                                                                                                                                                                                                                                                                                                                                                                                                                                                                                                                                                                                                                                                                                                                                                                                                                                                                                                                                                                                                                                                                                                                                                                                                                                                                                                                                                                                                                                                                                                                                                                                                                                                                                                                                                                                                | 198                                     |
| TOTAL COMPLIMENT                                                                                                                                                                                                                                                                                                                                                                                                                                                                                                                                                                                                                                                                                                                                                                                                                                                                                                                                                                                                                                                                                                                                                                                                                                                                                                                                                                                                                                                                                                                                                                                                                                                                                                                                                                                                                                                                                                                                                                                                                                                                                                               | 235                                     |
| DASSENCED CADACITY                                                                                                                                                                                                                                                                                                                                                                                                                                                                                                                                                                                                                                                                                                                                                                                                                                                                                                                                                                                                                                                                                                                                                                                                                                                                                                                                                                                                                                                                                                                                                                                                                                                                                                                                                                                                                                                                                                                                                                                                                                                                                                             | 100 (DOUBLE OCCUPANCY                   |
| PASSENGER CAPACITY                                                                                                                                                                                                                                                                                                                                                                                                                                                                                                                                                                                                                                                                                                                                                                                                                                                                                                                                                                                                                                                                                                                                                                                                                                                                                                                                                                                                                                                                                                                                                                                                                                                                                                                                                                                                                                                                                                                                                                                                                                                                                                             | A LEONARD DORMAN DOVE MICHEAL COLLINS   |
| CURRENT DISPOSITION                                                                                                                                                                                                                                                                                                                                                                                                                                                                                                                                                                                                                                                                                                                                                                                                                                                                                                                                                                                                                                                                                                                                                                                                                                                                                                                                                                                                                                                                                                                                                                                                                                                                                                                                                                                                                                                                                                                                                                                                                                                                                                            | INACTIVE FLEET RESERVES                 |
| CONNEIN DIGITORI I CONTINUE I CON |                                         |