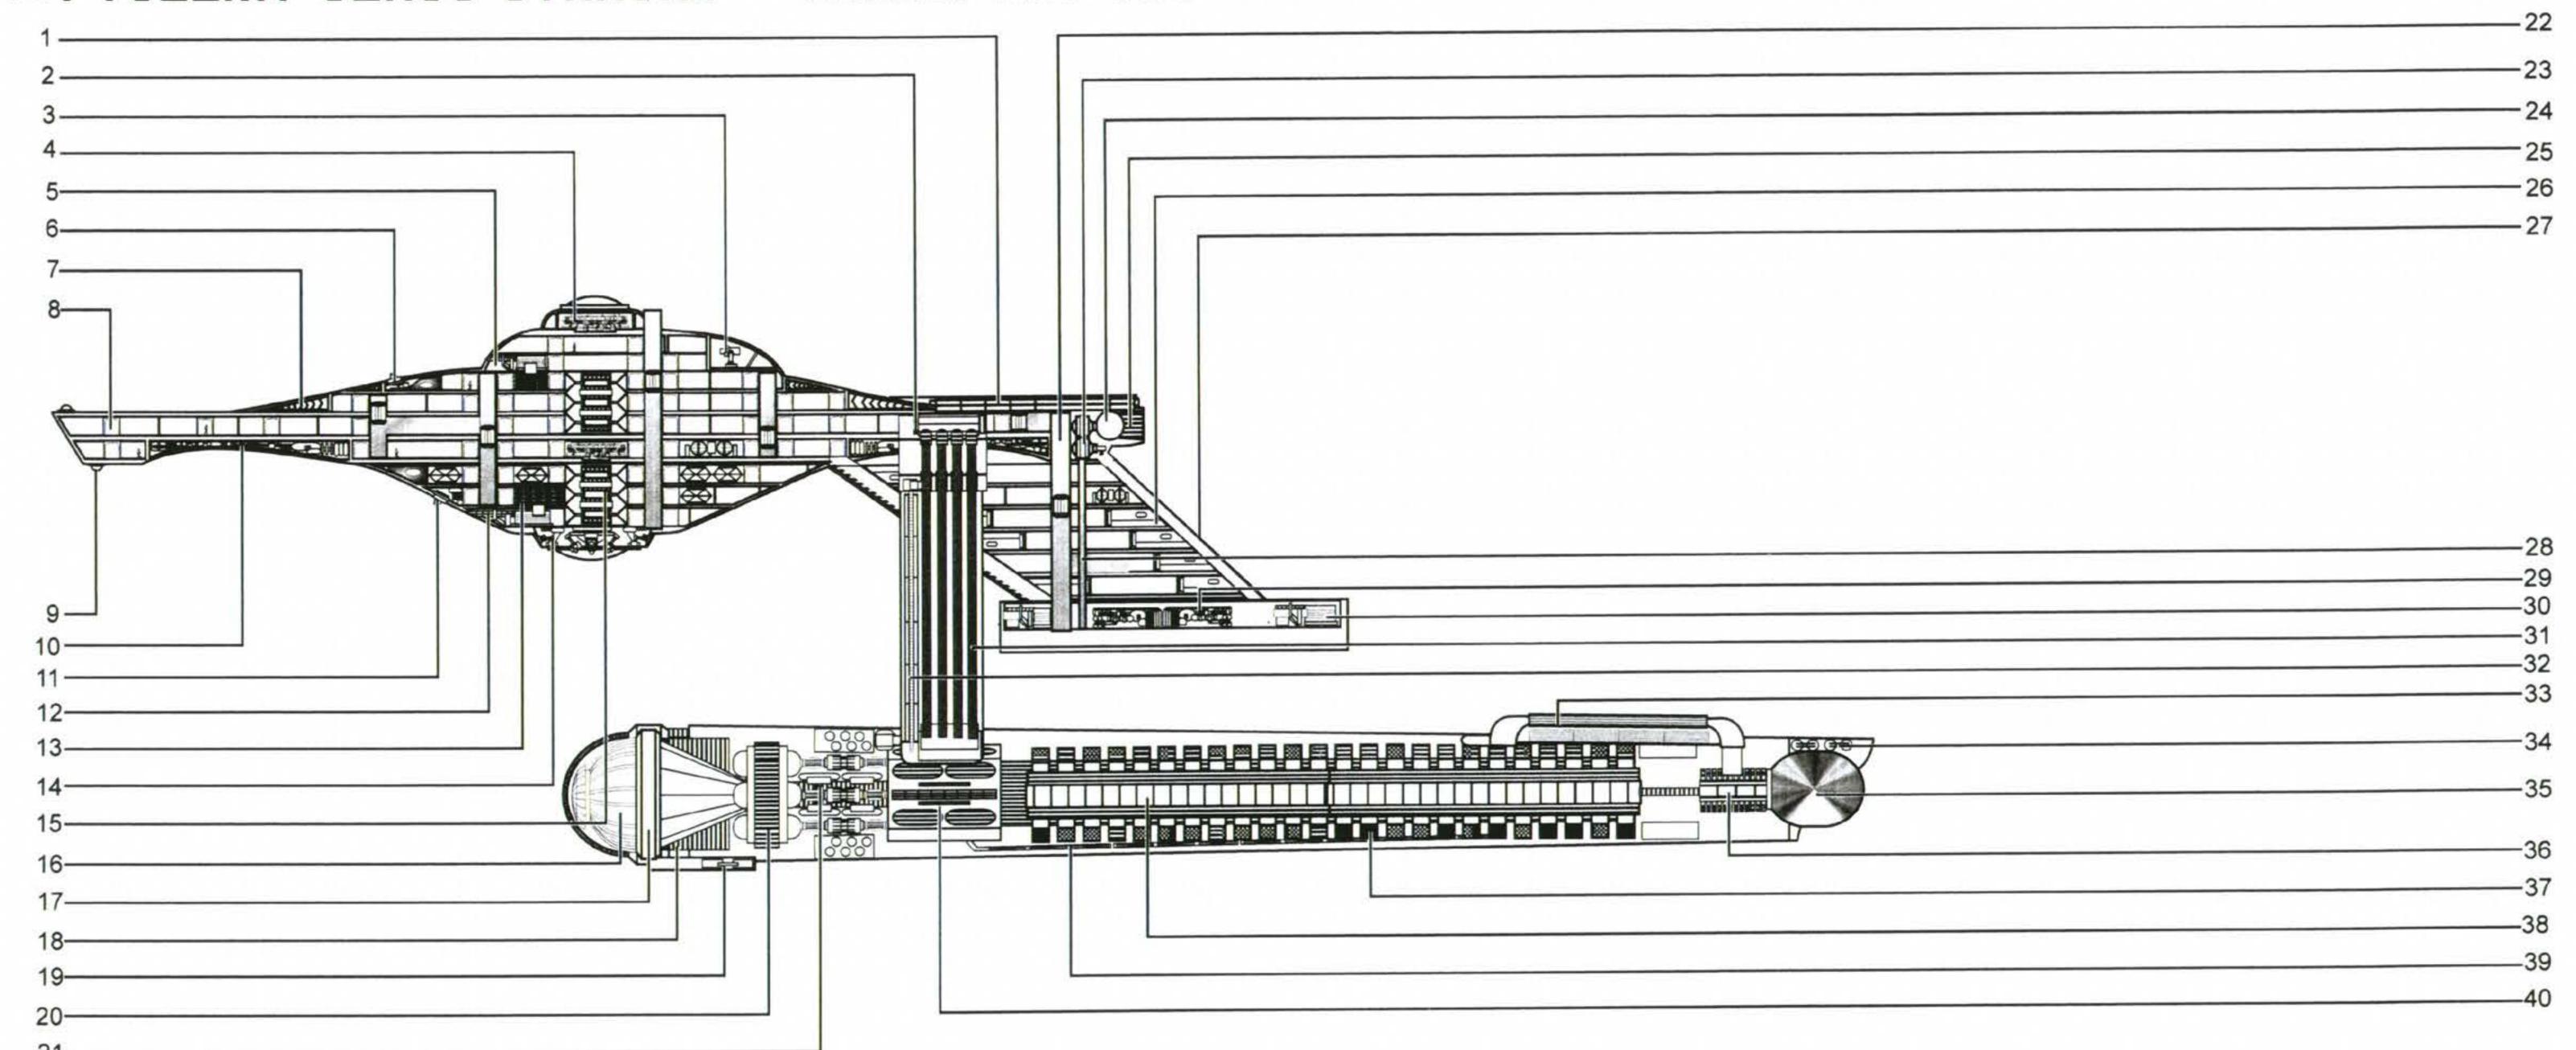

| NOMENCLATURE                                                                                                                                                                                                                                                                                                                                                                                                                                                                                                                                                                                                                                                                                                                                                                                                                                                                                                                                                                                                                                                                                                                                                                                                                                                                                                                                                                                                                                                                                                                                                                                                                                                                                                                                                                                                                                                                                                                                                                                                                                                                                                                   | PTOLEMY                                 |
|--------------------------------------------------------------------------------------------------------------------------------------------------------------------------------------------------------------------------------------------------------------------------------------------------------------------------------------------------------------------------------------------------------------------------------------------------------------------------------------------------------------------------------------------------------------------------------------------------------------------------------------------------------------------------------------------------------------------------------------------------------------------------------------------------------------------------------------------------------------------------------------------------------------------------------------------------------------------------------------------------------------------------------------------------------------------------------------------------------------------------------------------------------------------------------------------------------------------------------------------------------------------------------------------------------------------------------------------------------------------------------------------------------------------------------------------------------------------------------------------------------------------------------------------------------------------------------------------------------------------------------------------------------------------------------------------------------------------------------------------------------------------------------------------------------------------------------------------------------------------------------------------------------------------------------------------------------------------------------------------------------------------------------------------------------------------------------------------------------------------------------|-----------------------------------------|
| NAVAL CONSTRUCTION CONTRACT NUMBER                                                                                                                                                                                                                                                                                                                                                                                                                                                                                                                                                                                                                                                                                                                                                                                                                                                                                                                                                                                                                                                                                                                                                                                                                                                                                                                                                                                                                                                                                                                                                                                                                                                                                                                                                                                                                                                                                                                                                                                                                                                                                             | 3801                                    |
| A H. 10                                                                                                                                                                                                                                                                                                                                                                                                                                                                                                                                                                                                                                                                                                                                                                                                                                                                                                                                                                                                                                                                                                                                                                                                                                                                                                                                                                                                                                                                                                                                                                                                                                                                                                                                                                                                                                                                                                                                                                                                                                                                                                                        | 444444444444444444444444444444444444444 |
| DESIGNATION                                                                                                                                                                                                                                                                                                                                                                                                                                                                                                                                                                                                                                                                                                                                                                                                                                                                                                                                                                                                                                                                                                                                                                                                                                                                                                                                                                                                                                                                                                                                                                                                                                                                                                                                                                                                                                                                                                                                                                                                                                                                                                                    | LOGISTICAL SUPPORT, COMBAT              |
| CONTROLLING AUTHORITY                                                                                                                                                                                                                                                                                                                                                                                                                                                                                                                                                                                                                                                                                                                                                                                                                                                                                                                                                                                                                                                                                                                                                                                                                                                                                                                                                                                                                                                                                                                                                                                                                                                                                                                                                                                                                                                                                                                                                                                                                                                                                                          | STARFLEET COMMAND                       |
| CLASSIFADER                                                                                                                                                                                                                                                                                                                                                                                                                                                                                                                                                                                                                                                                                                                                                                                                                                                                                                                                                                                                                                                                                                                                                                                                                                                                                                                                                                                                                                                                                                                                                                                                                                                                                                                                                                                                                                                                                                                                                                                                                                                                                                                    | USS PTOLEMY, NCC-3801                   |
| CONSTRUCTION COMMENCED                                                                                                                                                                                                                                                                                                                                                                                                                                                                                                                                                                                                                                                                                                                                                                                                                                                                                                                                                                                                                                                                                                                                                                                                                                                                                                                                                                                                                                                                                                                                                                                                                                                                                                                                                                                                                                                                                                                                                                                                                                                                                                         | 31 JANUARY, 2243                        |
| LAUNCHED                                                                                                                                                                                                                                                                                                                                                                                                                                                                                                                                                                                                                                                                                                                                                                                                                                                                                                                                                                                                                                                                                                                                                                                                                                                                                                                                                                                                                                                                                                                                                                                                                                                                                                                                                                                                                                                                                                                                                                                                                                                                                                                       | 17 NOVEMBER, 2244                       |
| COMMISSIONED                                                                                                                                                                                                                                                                                                                                                                                                                                                                                                                                                                                                                                                                                                                                                                                                                                                                                                                                                                                                                                                                                                                                                                                                                                                                                                                                                                                                                                                                                                                                                                                                                                                                                                                                                                                                                                                                                                                                                                                                                                                                                                                   | 11 AUGUS I, 2245                        |
| CONCEDUCTION SITE                                                                                                                                                                                                                                                                                                                                                                                                                                                                                                                                                                                                                                                                                                                                                                                                                                                                                                                                                                                                                                                                                                                                                                                                                                                                                                                                                                                                                                                                                                                                                                                                                                                                                                                                                                                                                                                                                                                                                                                                                                                                                                              | SAN FRANCISCO ORBITAL SHIPYARUS         |
| LOA                                                                                                                                                                                                                                                                                                                                                                                                                                                                                                                                                                                                                                                                                                                                                                                                                                                                                                                                                                                                                                                                                                                                                                                                                                                                                                                                                                                                                                                                                                                                                                                                                                                                                                                                                                                                                                                                                                                                                                                                                                                                                                                            | 219.7 METERS                            |
| WOA                                                                                                                                                                                                                                                                                                                                                                                                                                                                                                                                                                                                                                                                                                                                                                                                                                                                                                                                                                                                                                                                                                                                                                                                                                                                                                                                                                                                                                                                                                                                                                                                                                                                                                                                                                                                                                                                                                                                                                                                                                                                                                                            | 130 4 METERS                            |
| VVOA                                                                                                                                                                                                                                                                                                                                                                                                                                                                                                                                                                                                                                                                                                                                                                                                                                                                                                                                                                                                                                                                                                                                                                                                                                                                                                                                                                                                                                                                                                                                                                                                                                                                                                                                                                                                                                                                                                                                                                                                                                                                                                                           | 70.4 METERS                             |
| PRIMARY HULL LOA                                                                                                                                                                                                                                                                                                                                                                                                                                                                                                                                                                                                                                                                                                                                                                                                                                                                                                                                                                                                                                                                                                                                                                                                                                                                                                                                                                                                                                                                                                                                                                                                                                                                                                                                                                                                                                                                                                                                                                                                                                                                                                               | 132 8 METERS                            |
| PRIMARY HULL LUA                                                                                                                                                                                                                                                                                                                                                                                                                                                                                                                                                                                                                                                                                                                                                                                                                                                                                                                                                                                                                                                                                                                                                                                                                                                                                                                                                                                                                                                                                                                                                                                                                                                                                                                                                                                                                                                                                                                                                                                                                                                                                                               | 130 4 METERS                            |
| PRIMARY HULL WOA                                                                                                                                                                                                                                                                                                                                                                                                                                                                                                                                                                                                                                                                                                                                                                                                                                                                                                                                                                                                                                                                                                                                                                                                                                                                                                                                                                                                                                                                                                                                                                                                                                                                                                                                                                                                                                                                                                                                                                                                                                                                                                               | 33 5 METERS                             |
| PRIMARY HULL HOA                                                                                                                                                                                                                                                                                                                                                                                                                                                                                                                                                                                                                                                                                                                                                                                                                                                                                                                                                                                                                                                                                                                                                                                                                                                                                                                                                                                                                                                                                                                                                                                                                                                                                                                                                                                                                                                                                                                                                                                                                                                                                                               |                                         |
| WARP NACELLE LOA                                                                                                                                                                                                                                                                                                                                                                                                                                                                                                                                                                                                                                                                                                                                                                                                                                                                                                                                                                                                                                                                                                                                                                                                                                                                                                                                                                                                                                                                                                                                                                                                                                                                                                                                                                                                                                                                                                                                                                                                                                                                                                               |                                         |
| WARP NACELLE WOA                                                                                                                                                                                                                                                                                                                                                                                                                                                                                                                                                                                                                                                                                                                                                                                                                                                                                                                                                                                                                                                                                                                                                                                                                                                                                                                                                                                                                                                                                                                                                                                                                                                                                                                                                                                                                                                                                                                                                                                                                                                                                                               | 17.3 METERS                             |
| WARP NACELLE HOA                                                                                                                                                                                                                                                                                                                                                                                                                                                                                                                                                                                                                                                                                                                                                                                                                                                                                                                                                                                                                                                                                                                                                                                                                                                                                                                                                                                                                                                                                                                                                                                                                                                                                                                                                                                                                                                                                                                                                                                                                                                                                                               | 17.8 METERS                             |
| GROSS WEIGHT LOADED                                                                                                                                                                                                                                                                                                                                                                                                                                                                                                                                                                                                                                                                                                                                                                                                                                                                                                                                                                                                                                                                                                                                                                                                                                                                                                                                                                                                                                                                                                                                                                                                                                                                                                                                                                                                                                                                                                                                                                                                                                                                                                            | 154,225 METRIC TUNNES                   |
| SPACE FRAME LIFE EXPECTANCY                                                                                                                                                                                                                                                                                                                                                                                                                                                                                                                                                                                                                                                                                                                                                                                                                                                                                                                                                                                                                                                                                                                                                                                                                                                                                                                                                                                                                                                                                                                                                                                                                                                                                                                                                                                                                                                                                                                                                                                                                                                                                                    | 40 YEARS                                |
| WARP RANGE TO CONSUMABLES EXHAUSTION                                                                                                                                                                                                                                                                                                                                                                                                                                                                                                                                                                                                                                                                                                                                                                                                                                                                                                                                                                                                                                                                                                                                                                                                                                                                                                                                                                                                                                                                                                                                                                                                                                                                                                                                                                                                                                                                                                                                                                                                                                                                                           | 5 YEARS MAXIMUM                         |
| IMPULSE RANGE TO CONSUMABLES EXHAUSTION                                                                                                                                                                                                                                                                                                                                                                                                                                                                                                                                                                                                                                                                                                                                                                                                                                                                                                                                                                                                                                                                                                                                                                                                                                                                                                                                                                                                                                                                                                                                                                                                                                                                                                                                                                                                                                                                                                                                                                                                                                                                                        | 18 YEARS MAXIMUN                        |
| TIME TO WARP COIL REPLACEMENT                                                                                                                                                                                                                                                                                                                                                                                                                                                                                                                                                                                                                                                                                                                                                                                                                                                                                                                                                                                                                                                                                                                                                                                                                                                                                                                                                                                                                                                                                                                                                                                                                                                                                                                                                                                                                                                                                                                                                                                                                                                                                                  | 95,000 10000                            |
| TIME TO IMPULSE STACK REPLACEMENT.                                                                                                                                                                                                                                                                                                                                                                                                                                                                                                                                                                                                                                                                                                                                                                                                                                                                                                                                                                                                                                                                                                                                                                                                                                                                                                                                                                                                                                                                                                                                                                                                                                                                                                                                                                                                                                                                                                                                                                                                                                                                                             | 75,000 HOUR                             |
| CRIJISE SPEED*                                                                                                                                                                                                                                                                                                                                                                                                                                                                                                                                                                                                                                                                                                                                                                                                                                                                                                                                                                                                                                                                                                                                                                                                                                                                                                                                                                                                                                                                                                                                                                                                                                                                                                                                                                                                                                                                                                                                                                                                                                                                                                                 | WARP FACTOR                             |
| MAXIMUM SAFE SPEED*                                                                                                                                                                                                                                                                                                                                                                                                                                                                                                                                                                                                                                                                                                                                                                                                                                                                                                                                                                                                                                                                                                                                                                                                                                                                                                                                                                                                                                                                                                                                                                                                                                                                                                                                                                                                                                                                                                                                                                                                                                                                                                            | WARP FACTOR                             |
| EMEDGENICY WARD SPEED*                                                                                                                                                                                                                                                                                                                                                                                                                                                                                                                                                                                                                                                                                                                                                                                                                                                                                                                                                                                                                                                                                                                                                                                                                                                                                                                                                                                                                                                                                                                                                                                                                                                                                                                                                                                                                                                                                                                                                                                                                                                                                                         | WARP FACTOR                             |
| MAXIMUM IMPULSE ACCELERATION*                                                                                                                                                                                                                                                                                                                                                                                                                                                                                                                                                                                                                                                                                                                                                                                                                                                                                                                                                                                                                                                                                                                                                                                                                                                                                                                                                                                                                                                                                                                                                                                                                                                                                                                                                                                                                                                                                                                                                                                                                                                                                                  |                                         |
| DUACEDO                                                                                                                                                                                                                                                                                                                                                                                                                                                                                                                                                                                                                                                                                                                                                                                                                                                                                                                                                                                                                                                                                                                                                                                                                                                                                                                                                                                                                                                                                                                                                                                                                                                                                                                                                                                                                                                                                                                                                                                                                                                                                                                        | 8 BANKS/16 EMITTERS-TYPE:               |
| PHOTON TORPEDOES                                                                                                                                                                                                                                                                                                                                                                                                                                                                                                                                                                                                                                                                                                                                                                                                                                                                                                                                                                                                                                                                                                                                                                                                                                                                                                                                                                                                                                                                                                                                                                                                                                                                                                                                                                                                                                                                                                                                                                                                                                                                                                               | 2 TUBES FWL                             |
| TORPEDO CASINGS                                                                                                                                                                                                                                                                                                                                                                                                                                                                                                                                                                                                                                                                                                                                                                                                                                                                                                                                                                                                                                                                                                                                                                                                                                                                                                                                                                                                                                                                                                                                                                                                                                                                                                                                                                                                                                                                                                                                                                                                                                                                                                                | 12                                      |
| PRORE COMPLIMENT                                                                                                                                                                                                                                                                                                                                                                                                                                                                                                                                                                                                                                                                                                                                                                                                                                                                                                                                                                                                                                                                                                                                                                                                                                                                                                                                                                                                                                                                                                                                                                                                                                                                                                                                                                                                                                                                                                                                                                                                                                                                                                               | 33 1 1 F L3 A-1                         |
| SHUTTI ES CRAFT                                                                                                                                                                                                                                                                                                                                                                                                                                                                                                                                                                                                                                                                                                                                                                                                                                                                                                                                                                                                                                                                                                                                                                                                                                                                                                                                                                                                                                                                                                                                                                                                                                                                                                                                                                                                                                                                                                                                                                                                                                                                                                                |                                         |
| HEAVY MAINTENANCE MMIL'S                                                                                                                                                                                                                                                                                                                                                                                                                                                                                                                                                                                                                                                                                                                                                                                                                                                                                                                                                                                                                                                                                                                                                                                                                                                                                                                                                                                                                                                                                                                                                                                                                                                                                                                                                                                                                                                                                                                                                                                                                                                                                                       |                                         |
| EVA SUITS                                                                                                                                                                                                                                                                                                                                                                                                                                                                                                                                                                                                                                                                                                                                                                                                                                                                                                                                                                                                                                                                                                                                                                                                                                                                                                                                                                                                                                                                                                                                                                                                                                                                                                                                                                                                                                                                                                                                                                                                                                                                                                                      | .55 STANDARD, 26 EXTENDED DURATION      |
| TRANSPORTERS                                                                                                                                                                                                                                                                                                                                                                                                                                                                                                                                                                                                                                                                                                                                                                                                                                                                                                                                                                                                                                                                                                                                                                                                                                                                                                                                                                                                                                                                                                                                                                                                                                                                                                                                                                                                                                                                                                                                                                                                                                                                                                                   | 4 PERS., 4 CARGO, 2 EMERGENCY           |
| TRACTOR BEAM EMITTERS                                                                                                                                                                                                                                                                                                                                                                                                                                                                                                                                                                                                                                                                                                                                                                                                                                                                                                                                                                                                                                                                                                                                                                                                                                                                                                                                                                                                                                                                                                                                                                                                                                                                                                                                                                                                                                                                                                                                                                                                                                                                                                          | 1 PRIMARY, 6 SECONDARY                  |
| OFFICER COMPLIMENT                                                                                                                                                                                                                                                                                                                                                                                                                                                                                                                                                                                                                                                                                                                                                                                                                                                                                                                                                                                                                                                                                                                                                                                                                                                                                                                                                                                                                                                                                                                                                                                                                                                                                                                                                                                                                                                                                                                                                                                                                                                                                                             |                                         |
| CREW COMPLIMENT                                                                                                                                                                                                                                                                                                                                                                                                                                                                                                                                                                                                                                                                                                                                                                                                                                                                                                                                                                                                                                                                                                                                                                                                                                                                                                                                                                                                                                                                                                                                                                                                                                                                                                                                                                                                                                                                                                                                                                                                                                                                                                                | 198                                     |
| TOTAL COMPLIMENT                                                                                                                                                                                                                                                                                                                                                                                                                                                                                                                                                                                                                                                                                                                                                                                                                                                                                                                                                                                                                                                                                                                                                                                                                                                                                                                                                                                                                                                                                                                                                                                                                                                                                                                                                                                                                                                                                                                                                                                                                                                                                                               | 235                                     |
| DASSENCED CADACITY                                                                                                                                                                                                                                                                                                                                                                                                                                                                                                                                                                                                                                                                                                                                                                                                                                                                                                                                                                                                                                                                                                                                                                                                                                                                                                                                                                                                                                                                                                                                                                                                                                                                                                                                                                                                                                                                                                                                                                                                                                                                                                             | 100 (DOUBLE OCCUPANCY                   |
| PASSENGER CAPACITY                                                                                                                                                                                                                                                                                                                                                                                                                                                                                                                                                                                                                                                                                                                                                                                                                                                                                                                                                                                                                                                                                                                                                                                                                                                                                                                                                                                                                                                                                                                                                                                                                                                                                                                                                                                                                                                                                                                                                                                                                                                                                                             | A LEONARD DORMAN DOVE MICHEAL COLLINS   |
| CURRENT DISPOSITION                                                                                                                                                                                                                                                                                                                                                                                                                                                                                                                                                                                                                                                                                                                                                                                                                                                                                                                                                                                                                                                                                                                                                                                                                                                                                                                                                                                                                                                                                                                                                                                                                                                                                                                                                                                                                                                                                                                                                                                                                                                                                                            | INACTIVE FLEET RESERVES                 |
| CONNEIN DIGITORI I CONTINUE I CON |                                         |