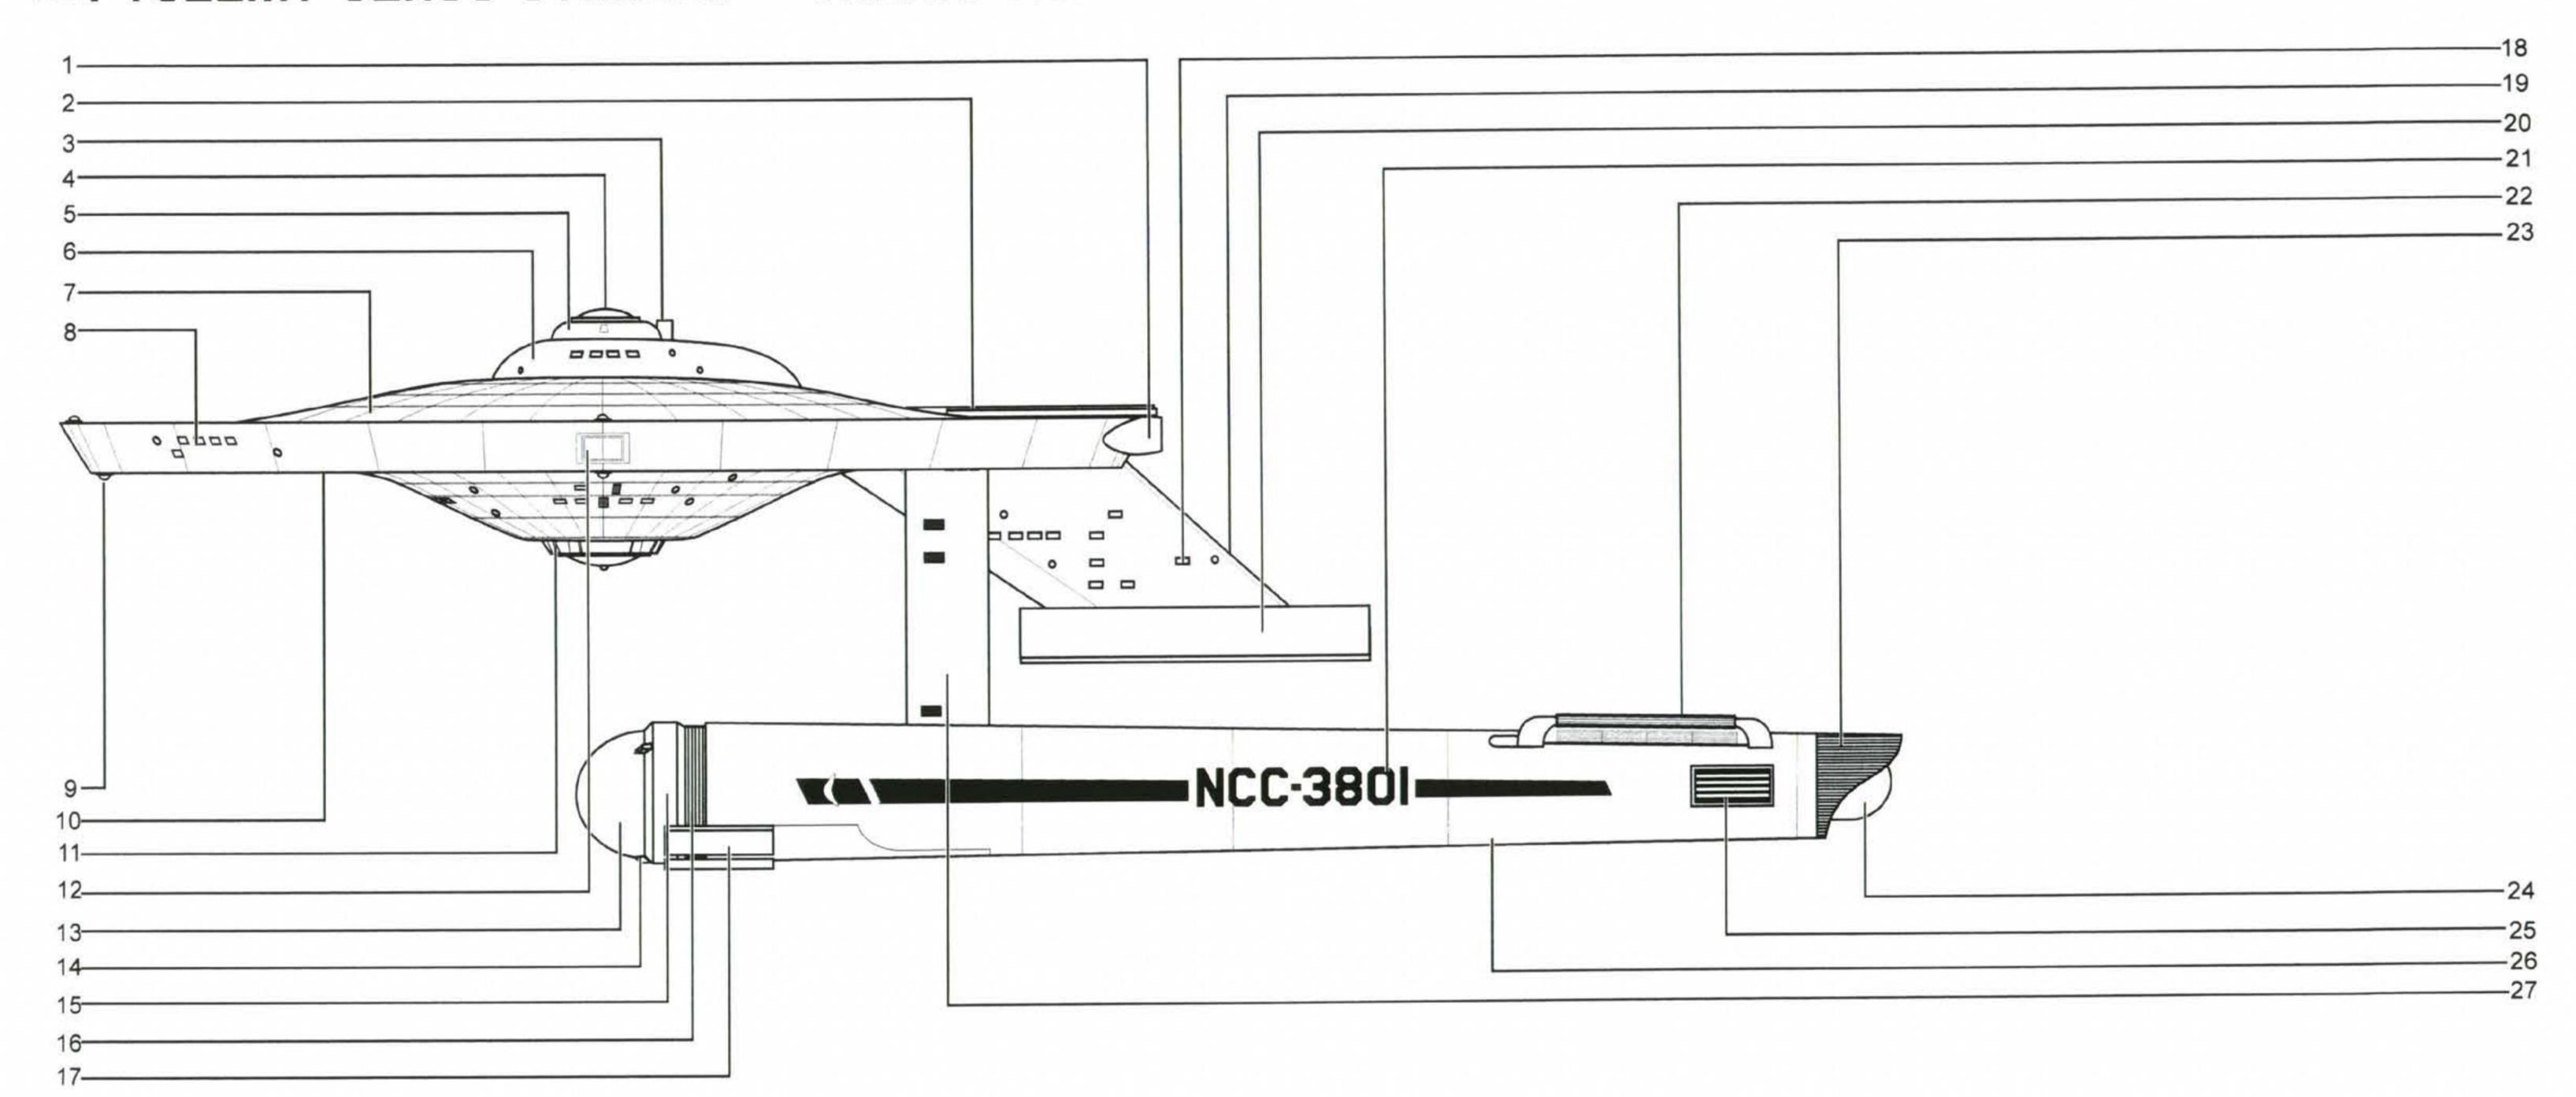

| NOMENCLATURE                                                                                                                                                                                                                                                                                                                                                                                                                                                                                                                                                                                                                                                                                                                                                                                                                                                                                                                                                                                                                                                                                                                                                                                                                                                                                                                                                                                                                                                                                                                                                                                                                                                                                                                                                                                                                                                                                                                                                                                                                                                                                                                   | PTOLEMY                                 |
|--------------------------------------------------------------------------------------------------------------------------------------------------------------------------------------------------------------------------------------------------------------------------------------------------------------------------------------------------------------------------------------------------------------------------------------------------------------------------------------------------------------------------------------------------------------------------------------------------------------------------------------------------------------------------------------------------------------------------------------------------------------------------------------------------------------------------------------------------------------------------------------------------------------------------------------------------------------------------------------------------------------------------------------------------------------------------------------------------------------------------------------------------------------------------------------------------------------------------------------------------------------------------------------------------------------------------------------------------------------------------------------------------------------------------------------------------------------------------------------------------------------------------------------------------------------------------------------------------------------------------------------------------------------------------------------------------------------------------------------------------------------------------------------------------------------------------------------------------------------------------------------------------------------------------------------------------------------------------------------------------------------------------------------------------------------------------------------------------------------------------------|-----------------------------------------|
| NAVAL CONSTRUCTION CONTRACT NUMBER                                                                                                                                                                                                                                                                                                                                                                                                                                                                                                                                                                                                                                                                                                                                                                                                                                                                                                                                                                                                                                                                                                                                                                                                                                                                                                                                                                                                                                                                                                                                                                                                                                                                                                                                                                                                                                                                                                                                                                                                                                                                                             | 3801                                    |
| A H. 10                                                                                                                                                                                                                                                                                                                                                                                                                                                                                                                                                                                                                                                                                                                                                                                                                                                                                                                                                                                                                                                                                                                                                                                                                                                                                                                                                                                                                                                                                                                                                                                                                                                                                                                                                                                                                                                                                                                                                                                                                                                                                                                        | 444444444444444444444444444444444444444 |
| DESIGNATION                                                                                                                                                                                                                                                                                                                                                                                                                                                                                                                                                                                                                                                                                                                                                                                                                                                                                                                                                                                                                                                                                                                                                                                                                                                                                                                                                                                                                                                                                                                                                                                                                                                                                                                                                                                                                                                                                                                                                                                                                                                                                                                    | LOGISTICAL SUPPORT, COMBAT              |
| CONTROLLING AUTHORITY                                                                                                                                                                                                                                                                                                                                                                                                                                                                                                                                                                                                                                                                                                                                                                                                                                                                                                                                                                                                                                                                                                                                                                                                                                                                                                                                                                                                                                                                                                                                                                                                                                                                                                                                                                                                                                                                                                                                                                                                                                                                                                          | STARFLEET COMMAND                       |
| CLASSIFADER                                                                                                                                                                                                                                                                                                                                                                                                                                                                                                                                                                                                                                                                                                                                                                                                                                                                                                                                                                                                                                                                                                                                                                                                                                                                                                                                                                                                                                                                                                                                                                                                                                                                                                                                                                                                                                                                                                                                                                                                                                                                                                                    | USS PTOLEMY, NCC-3801                   |
| CONSTRUCTION COMMENCED                                                                                                                                                                                                                                                                                                                                                                                                                                                                                                                                                                                                                                                                                                                                                                                                                                                                                                                                                                                                                                                                                                                                                                                                                                                                                                                                                                                                                                                                                                                                                                                                                                                                                                                                                                                                                                                                                                                                                                                                                                                                                                         | 31 JANUARY, 2243                        |
| LAUNCHED                                                                                                                                                                                                                                                                                                                                                                                                                                                                                                                                                                                                                                                                                                                                                                                                                                                                                                                                                                                                                                                                                                                                                                                                                                                                                                                                                                                                                                                                                                                                                                                                                                                                                                                                                                                                                                                                                                                                                                                                                                                                                                                       | 17 NOVEMBER, 2244                       |
| COMMISSIONED                                                                                                                                                                                                                                                                                                                                                                                                                                                                                                                                                                                                                                                                                                                                                                                                                                                                                                                                                                                                                                                                                                                                                                                                                                                                                                                                                                                                                                                                                                                                                                                                                                                                                                                                                                                                                                                                                                                                                                                                                                                                                                                   | 11 AUGUS I, 2245                        |
| CONCEDUCTION SITE                                                                                                                                                                                                                                                                                                                                                                                                                                                                                                                                                                                                                                                                                                                                                                                                                                                                                                                                                                                                                                                                                                                                                                                                                                                                                                                                                                                                                                                                                                                                                                                                                                                                                                                                                                                                                                                                                                                                                                                                                                                                                                              | SAN FRANCISCO ORBITAL SHIPYARUS         |
| LOA                                                                                                                                                                                                                                                                                                                                                                                                                                                                                                                                                                                                                                                                                                                                                                                                                                                                                                                                                                                                                                                                                                                                                                                                                                                                                                                                                                                                                                                                                                                                                                                                                                                                                                                                                                                                                                                                                                                                                                                                                                                                                                                            | 219.7 METERS                            |
| WOA                                                                                                                                                                                                                                                                                                                                                                                                                                                                                                                                                                                                                                                                                                                                                                                                                                                                                                                                                                                                                                                                                                                                                                                                                                                                                                                                                                                                                                                                                                                                                                                                                                                                                                                                                                                                                                                                                                                                                                                                                                                                                                                            | 130 4 METERS                            |
| VVOA                                                                                                                                                                                                                                                                                                                                                                                                                                                                                                                                                                                                                                                                                                                                                                                                                                                                                                                                                                                                                                                                                                                                                                                                                                                                                                                                                                                                                                                                                                                                                                                                                                                                                                                                                                                                                                                                                                                                                                                                                                                                                                                           | 70.4 METERS                             |
| PRIMARY HULL LOA                                                                                                                                                                                                                                                                                                                                                                                                                                                                                                                                                                                                                                                                                                                                                                                                                                                                                                                                                                                                                                                                                                                                                                                                                                                                                                                                                                                                                                                                                                                                                                                                                                                                                                                                                                                                                                                                                                                                                                                                                                                                                                               | 132 8 METERS                            |
| PRIMARY HULL LUA                                                                                                                                                                                                                                                                                                                                                                                                                                                                                                                                                                                                                                                                                                                                                                                                                                                                                                                                                                                                                                                                                                                                                                                                                                                                                                                                                                                                                                                                                                                                                                                                                                                                                                                                                                                                                                                                                                                                                                                                                                                                                                               | 130 4 METERS                            |
| PRIMARY HULL WOA                                                                                                                                                                                                                                                                                                                                                                                                                                                                                                                                                                                                                                                                                                                                                                                                                                                                                                                                                                                                                                                                                                                                                                                                                                                                                                                                                                                                                                                                                                                                                                                                                                                                                                                                                                                                                                                                                                                                                                                                                                                                                                               | 33 5 METERS                             |
| PRIMARY HULL HOA                                                                                                                                                                                                                                                                                                                                                                                                                                                                                                                                                                                                                                                                                                                                                                                                                                                                                                                                                                                                                                                                                                                                                                                                                                                                                                                                                                                                                                                                                                                                                                                                                                                                                                                                                                                                                                                                                                                                                                                                                                                                                                               |                                         |
| WARP NACELLE LOA                                                                                                                                                                                                                                                                                                                                                                                                                                                                                                                                                                                                                                                                                                                                                                                                                                                                                                                                                                                                                                                                                                                                                                                                                                                                                                                                                                                                                                                                                                                                                                                                                                                                                                                                                                                                                                                                                                                                                                                                                                                                                                               |                                         |
| WARP NACELLE WOA                                                                                                                                                                                                                                                                                                                                                                                                                                                                                                                                                                                                                                                                                                                                                                                                                                                                                                                                                                                                                                                                                                                                                                                                                                                                                                                                                                                                                                                                                                                                                                                                                                                                                                                                                                                                                                                                                                                                                                                                                                                                                                               | 17.3 METERS                             |
| WARP NACELLE HOA                                                                                                                                                                                                                                                                                                                                                                                                                                                                                                                                                                                                                                                                                                                                                                                                                                                                                                                                                                                                                                                                                                                                                                                                                                                                                                                                                                                                                                                                                                                                                                                                                                                                                                                                                                                                                                                                                                                                                                                                                                                                                                               | 17.8 METERS                             |
| GROSS WEIGHT LOADED                                                                                                                                                                                                                                                                                                                                                                                                                                                                                                                                                                                                                                                                                                                                                                                                                                                                                                                                                                                                                                                                                                                                                                                                                                                                                                                                                                                                                                                                                                                                                                                                                                                                                                                                                                                                                                                                                                                                                                                                                                                                                                            | 154,225 METRIC TUNNES                   |
| SPACE FRAME LIFE EXPECTANCY                                                                                                                                                                                                                                                                                                                                                                                                                                                                                                                                                                                                                                                                                                                                                                                                                                                                                                                                                                                                                                                                                                                                                                                                                                                                                                                                                                                                                                                                                                                                                                                                                                                                                                                                                                                                                                                                                                                                                                                                                                                                                                    | 40 YEARS                                |
| WARP RANGE TO CONSUMABLES EXHAUSTION                                                                                                                                                                                                                                                                                                                                                                                                                                                                                                                                                                                                                                                                                                                                                                                                                                                                                                                                                                                                                                                                                                                                                                                                                                                                                                                                                                                                                                                                                                                                                                                                                                                                                                                                                                                                                                                                                                                                                                                                                                                                                           | 5 YEARS MAXIMUM                         |
| IMPULSE RANGE TO CONSUMABLES EXHAUSTION                                                                                                                                                                                                                                                                                                                                                                                                                                                                                                                                                                                                                                                                                                                                                                                                                                                                                                                                                                                                                                                                                                                                                                                                                                                                                                                                                                                                                                                                                                                                                                                                                                                                                                                                                                                                                                                                                                                                                                                                                                                                                        | 18 YEARS MAXIMUN                        |
| TIME TO WARP COIL REPLACEMENT                                                                                                                                                                                                                                                                                                                                                                                                                                                                                                                                                                                                                                                                                                                                                                                                                                                                                                                                                                                                                                                                                                                                                                                                                                                                                                                                                                                                                                                                                                                                                                                                                                                                                                                                                                                                                                                                                                                                                                                                                                                                                                  | 95,000 10000                            |
| TIME TO IMPULSE STACK REPLACEMENT.                                                                                                                                                                                                                                                                                                                                                                                                                                                                                                                                                                                                                                                                                                                                                                                                                                                                                                                                                                                                                                                                                                                                                                                                                                                                                                                                                                                                                                                                                                                                                                                                                                                                                                                                                                                                                                                                                                                                                                                                                                                                                             | 75,000 HOUR                             |
| CRIJISE SPEED*                                                                                                                                                                                                                                                                                                                                                                                                                                                                                                                                                                                                                                                                                                                                                                                                                                                                                                                                                                                                                                                                                                                                                                                                                                                                                                                                                                                                                                                                                                                                                                                                                                                                                                                                                                                                                                                                                                                                                                                                                                                                                                                 | WARP FACTOR                             |
| MAXIMUM SAFE SPEED*                                                                                                                                                                                                                                                                                                                                                                                                                                                                                                                                                                                                                                                                                                                                                                                                                                                                                                                                                                                                                                                                                                                                                                                                                                                                                                                                                                                                                                                                                                                                                                                                                                                                                                                                                                                                                                                                                                                                                                                                                                                                                                            | WARP FACTOR                             |
| EMEDGENICY WARD SPEED*                                                                                                                                                                                                                                                                                                                                                                                                                                                                                                                                                                                                                                                                                                                                                                                                                                                                                                                                                                                                                                                                                                                                                                                                                                                                                                                                                                                                                                                                                                                                                                                                                                                                                                                                                                                                                                                                                                                                                                                                                                                                                                         | WARP FACTOR                             |
| MAXIMUM IMPULSE ACCELERATION*                                                                                                                                                                                                                                                                                                                                                                                                                                                                                                                                                                                                                                                                                                                                                                                                                                                                                                                                                                                                                                                                                                                                                                                                                                                                                                                                                                                                                                                                                                                                                                                                                                                                                                                                                                                                                                                                                                                                                                                                                                                                                                  |                                         |
| DUACEDO                                                                                                                                                                                                                                                                                                                                                                                                                                                                                                                                                                                                                                                                                                                                                                                                                                                                                                                                                                                                                                                                                                                                                                                                                                                                                                                                                                                                                                                                                                                                                                                                                                                                                                                                                                                                                                                                                                                                                                                                                                                                                                                        | 8 BANKS/16 EMITTERS-TYPE:               |
| PHOTON TORPEDOES                                                                                                                                                                                                                                                                                                                                                                                                                                                                                                                                                                                                                                                                                                                                                                                                                                                                                                                                                                                                                                                                                                                                                                                                                                                                                                                                                                                                                                                                                                                                                                                                                                                                                                                                                                                                                                                                                                                                                                                                                                                                                                               | 2 TUBES FWL                             |
| TORPEDO CASINGS                                                                                                                                                                                                                                                                                                                                                                                                                                                                                                                                                                                                                                                                                                                                                                                                                                                                                                                                                                                                                                                                                                                                                                                                                                                                                                                                                                                                                                                                                                                                                                                                                                                                                                                                                                                                                                                                                                                                                                                                                                                                                                                | 12                                      |
| PRORE COMPLIMENT                                                                                                                                                                                                                                                                                                                                                                                                                                                                                                                                                                                                                                                                                                                                                                                                                                                                                                                                                                                                                                                                                                                                                                                                                                                                                                                                                                                                                                                                                                                                                                                                                                                                                                                                                                                                                                                                                                                                                                                                                                                                                                               | 33 1 1 F L3 A-1                         |
| SHUTTI ES CRAFT                                                                                                                                                                                                                                                                                                                                                                                                                                                                                                                                                                                                                                                                                                                                                                                                                                                                                                                                                                                                                                                                                                                                                                                                                                                                                                                                                                                                                                                                                                                                                                                                                                                                                                                                                                                                                                                                                                                                                                                                                                                                                                                |                                         |
| HEAVY MAINTENANCE MMIL'S                                                                                                                                                                                                                                                                                                                                                                                                                                                                                                                                                                                                                                                                                                                                                                                                                                                                                                                                                                                                                                                                                                                                                                                                                                                                                                                                                                                                                                                                                                                                                                                                                                                                                                                                                                                                                                                                                                                                                                                                                                                                                                       |                                         |
| EVA SUITS                                                                                                                                                                                                                                                                                                                                                                                                                                                                                                                                                                                                                                                                                                                                                                                                                                                                                                                                                                                                                                                                                                                                                                                                                                                                                                                                                                                                                                                                                                                                                                                                                                                                                                                                                                                                                                                                                                                                                                                                                                                                                                                      | .55 STANDARD, 26 EXTENDED DURATION      |
| TRANSPORTERS                                                                                                                                                                                                                                                                                                                                                                                                                                                                                                                                                                                                                                                                                                                                                                                                                                                                                                                                                                                                                                                                                                                                                                                                                                                                                                                                                                                                                                                                                                                                                                                                                                                                                                                                                                                                                                                                                                                                                                                                                                                                                                                   | 4 PERS., 4 CARGO, 2 EMERGENCY           |
| TRACTOR BEAM EMITTERS                                                                                                                                                                                                                                                                                                                                                                                                                                                                                                                                                                                                                                                                                                                                                                                                                                                                                                                                                                                                                                                                                                                                                                                                                                                                                                                                                                                                                                                                                                                                                                                                                                                                                                                                                                                                                                                                                                                                                                                                                                                                                                          | 1 PRIMARY, 6 SECONDARY                  |
| OFFICER COMPLIMENT                                                                                                                                                                                                                                                                                                                                                                                                                                                                                                                                                                                                                                                                                                                                                                                                                                                                                                                                                                                                                                                                                                                                                                                                                                                                                                                                                                                                                                                                                                                                                                                                                                                                                                                                                                                                                                                                                                                                                                                                                                                                                                             |                                         |
| CREW COMPLIMENT                                                                                                                                                                                                                                                                                                                                                                                                                                                                                                                                                                                                                                                                                                                                                                                                                                                                                                                                                                                                                                                                                                                                                                                                                                                                                                                                                                                                                                                                                                                                                                                                                                                                                                                                                                                                                                                                                                                                                                                                                                                                                                                | 198                                     |
| TOTAL COMPLIMENT                                                                                                                                                                                                                                                                                                                                                                                                                                                                                                                                                                                                                                                                                                                                                                                                                                                                                                                                                                                                                                                                                                                                                                                                                                                                                                                                                                                                                                                                                                                                                                                                                                                                                                                                                                                                                                                                                                                                                                                                                                                                                                               | 235                                     |
| DASSENCED CADACITY                                                                                                                                                                                                                                                                                                                                                                                                                                                                                                                                                                                                                                                                                                                                                                                                                                                                                                                                                                                                                                                                                                                                                                                                                                                                                                                                                                                                                                                                                                                                                                                                                                                                                                                                                                                                                                                                                                                                                                                                                                                                                                             | 100 (DOUBLE OCCUPANCY                   |
| PASSENGER CAPACITY                                                                                                                                                                                                                                                                                                                                                                                                                                                                                                                                                                                                                                                                                                                                                                                                                                                                                                                                                                                                                                                                                                                                                                                                                                                                                                                                                                                                                                                                                                                                                                                                                                                                                                                                                                                                                                                                                                                                                                                                                                                                                                             | A LEONARD DORMAN DOVE MICHEAL COLLINS   |
| CURRENT DISPOSITION                                                                                                                                                                                                                                                                                                                                                                                                                                                                                                                                                                                                                                                                                                                                                                                                                                                                                                                                                                                                                                                                                                                                                                                                                                                                                                                                                                                                                                                                                                                                                                                                                                                                                                                                                                                                                                                                                                                                                                                                                                                                                                            | INACTIVE FLEET RESERVES                 |
| CONNEIN DIGITORI I CONTINUE I CON |                                         |