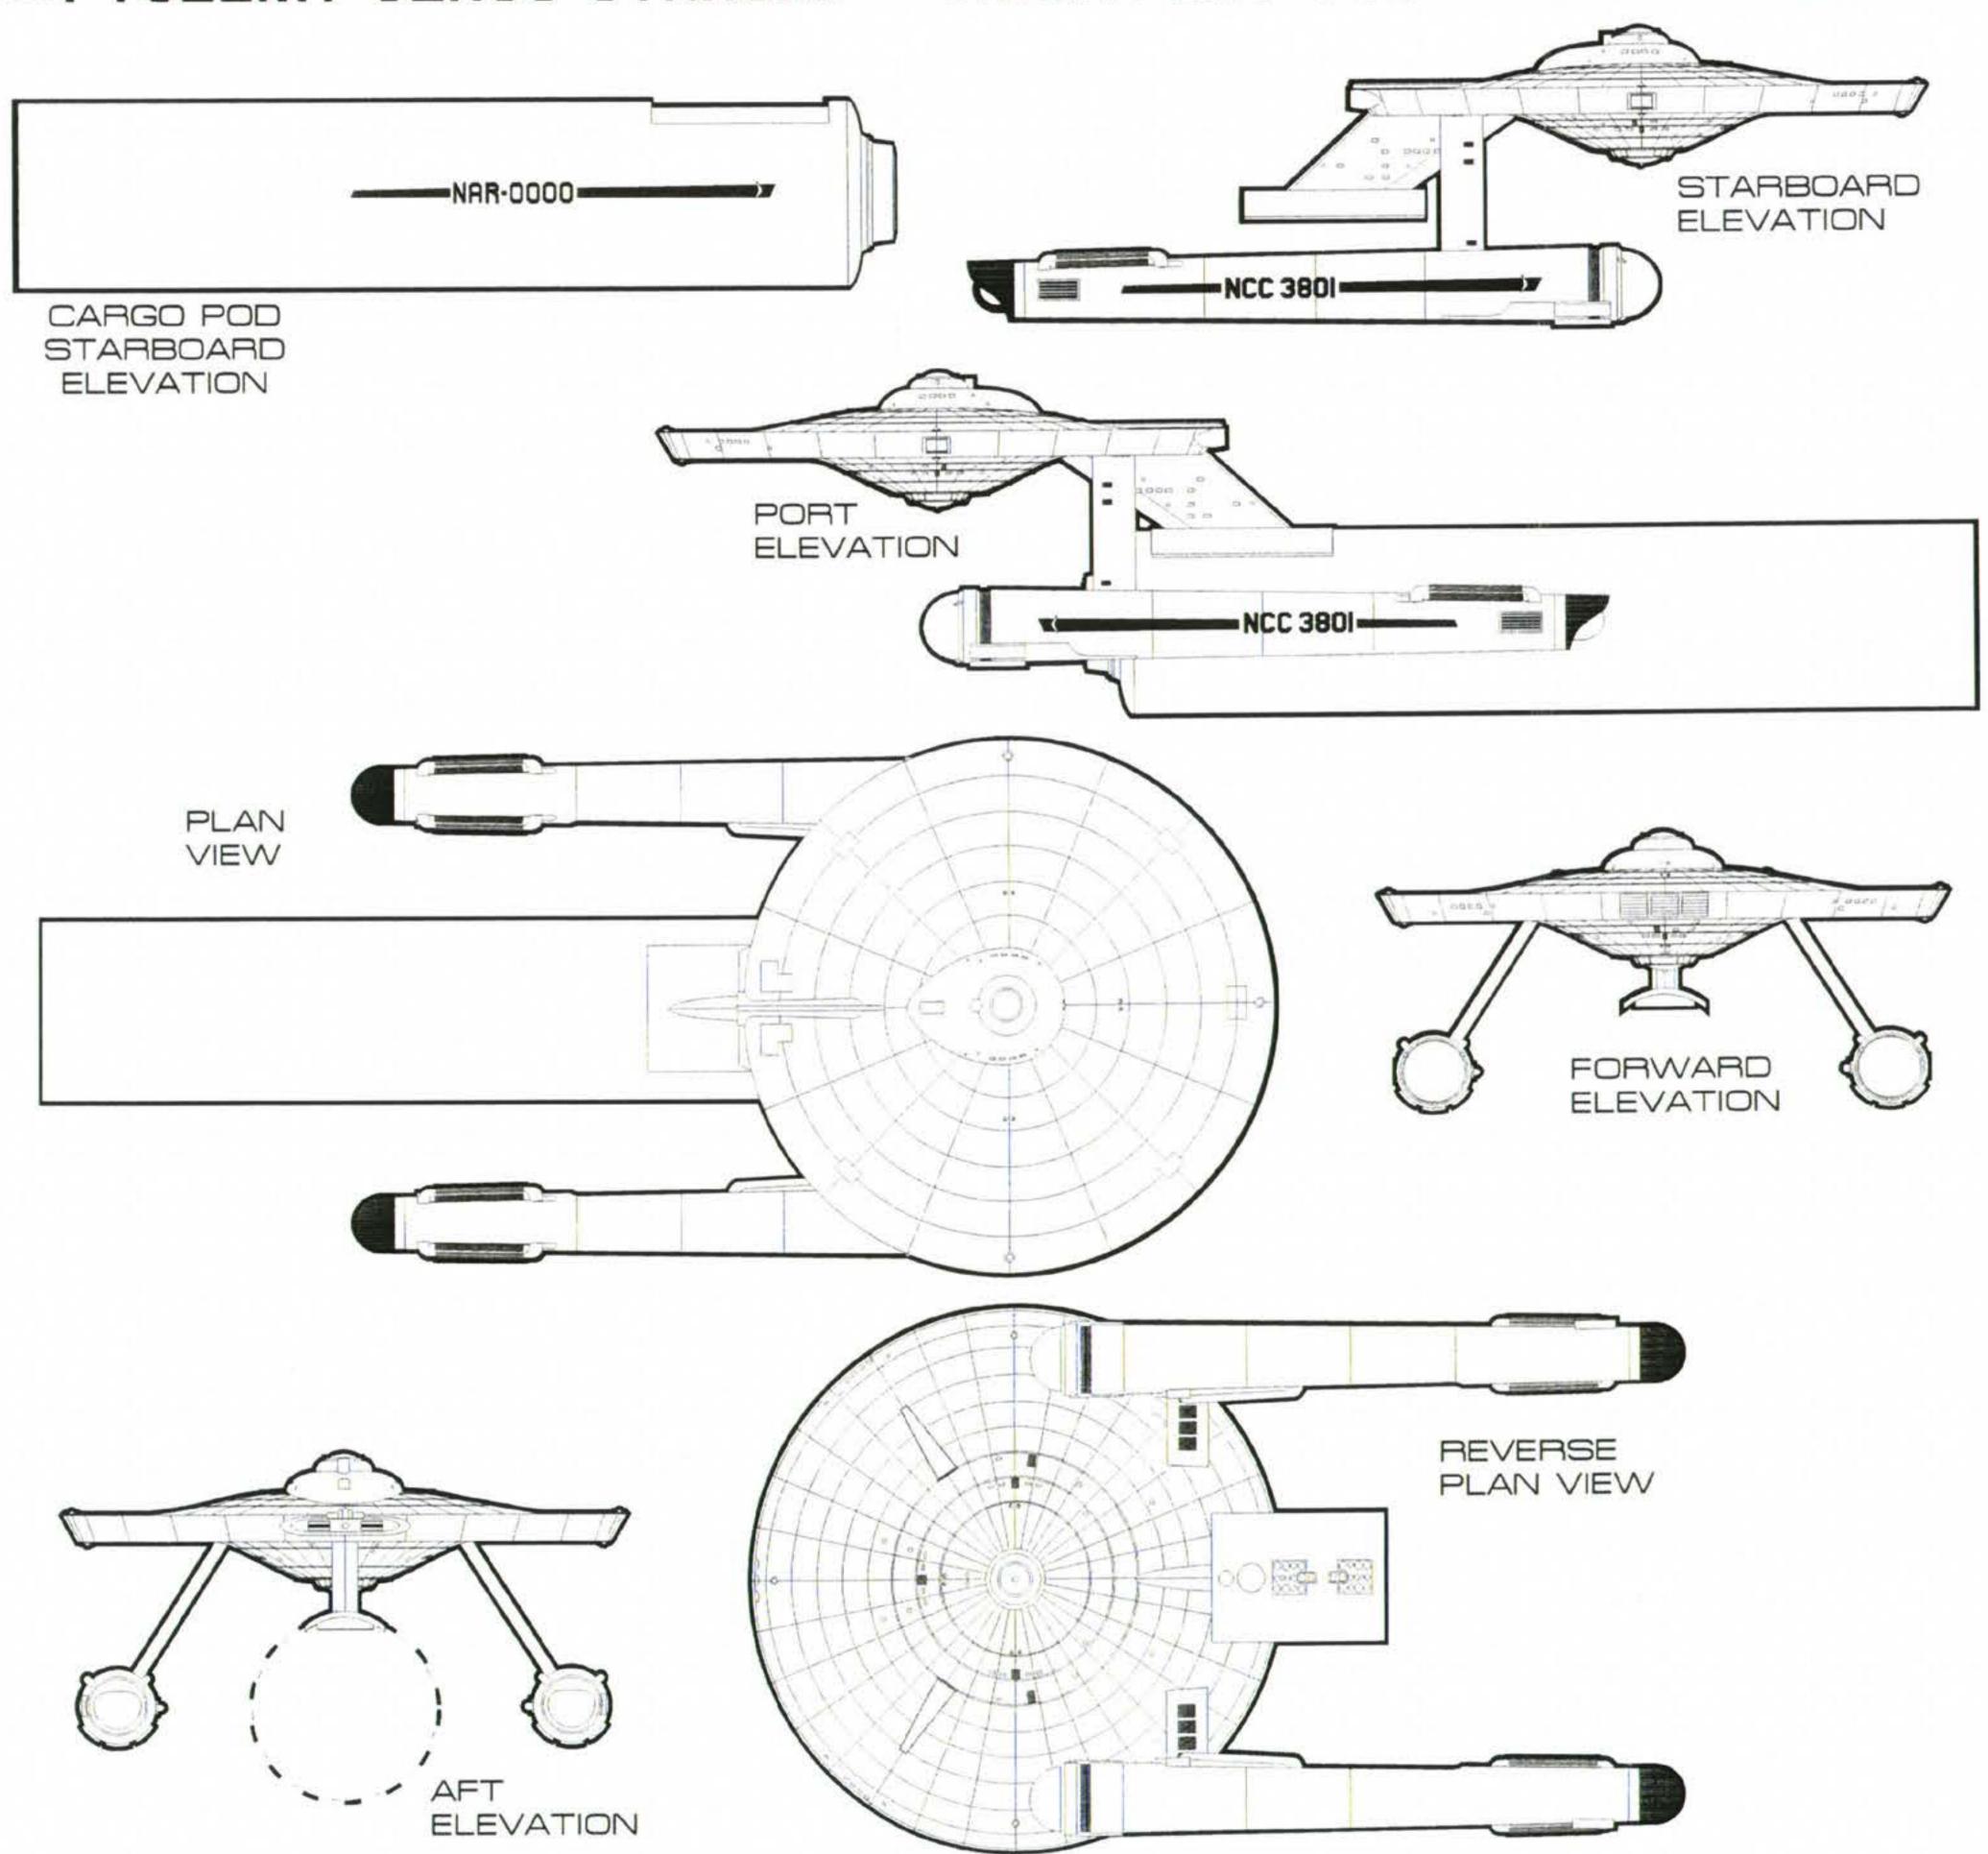

| NOMENCLATURE                                                                                                                                                                                                                                                                                                                                                                                                                                                                                                                                                                                                                                                                                                                                                                                                                                                                                                                                                                                                                                                                                                                                                                                                                                                                                                                                                                                                                                                                                                                                                                                                                                                                                                                                                                                                                                                                                                                                                                                                                                                                                                                   | PTOLEMY                                 |
|--------------------------------------------------------------------------------------------------------------------------------------------------------------------------------------------------------------------------------------------------------------------------------------------------------------------------------------------------------------------------------------------------------------------------------------------------------------------------------------------------------------------------------------------------------------------------------------------------------------------------------------------------------------------------------------------------------------------------------------------------------------------------------------------------------------------------------------------------------------------------------------------------------------------------------------------------------------------------------------------------------------------------------------------------------------------------------------------------------------------------------------------------------------------------------------------------------------------------------------------------------------------------------------------------------------------------------------------------------------------------------------------------------------------------------------------------------------------------------------------------------------------------------------------------------------------------------------------------------------------------------------------------------------------------------------------------------------------------------------------------------------------------------------------------------------------------------------------------------------------------------------------------------------------------------------------------------------------------------------------------------------------------------------------------------------------------------------------------------------------------------|-----------------------------------------|
| NAVAL CONSTRUCTION CONTRACT NUMBER                                                                                                                                                                                                                                                                                                                                                                                                                                                                                                                                                                                                                                                                                                                                                                                                                                                                                                                                                                                                                                                                                                                                                                                                                                                                                                                                                                                                                                                                                                                                                                                                                                                                                                                                                                                                                                                                                                                                                                                                                                                                                             | 3801                                    |
| A H. 10                                                                                                                                                                                                                                                                                                                                                                                                                                                                                                                                                                                                                                                                                                                                                                                                                                                                                                                                                                                                                                                                                                                                                                                                                                                                                                                                                                                                                                                                                                                                                                                                                                                                                                                                                                                                                                                                                                                                                                                                                                                                                                                        | 444444444444444444444444444444444444444 |
| DESIGNATION                                                                                                                                                                                                                                                                                                                                                                                                                                                                                                                                                                                                                                                                                                                                                                                                                                                                                                                                                                                                                                                                                                                                                                                                                                                                                                                                                                                                                                                                                                                                                                                                                                                                                                                                                                                                                                                                                                                                                                                                                                                                                                                    | LOGISTICAL SUPPORT, COMBAT              |
| CONTROLLING AUTHORITY                                                                                                                                                                                                                                                                                                                                                                                                                                                                                                                                                                                                                                                                                                                                                                                                                                                                                                                                                                                                                                                                                                                                                                                                                                                                                                                                                                                                                                                                                                                                                                                                                                                                                                                                                                                                                                                                                                                                                                                                                                                                                                          | STARFLEET COMMAND                       |
| CLASSIFADER                                                                                                                                                                                                                                                                                                                                                                                                                                                                                                                                                                                                                                                                                                                                                                                                                                                                                                                                                                                                                                                                                                                                                                                                                                                                                                                                                                                                                                                                                                                                                                                                                                                                                                                                                                                                                                                                                                                                                                                                                                                                                                                    | USS PTOLEMY, NCC-3801                   |
| CONSTRUCTION COMMENCED                                                                                                                                                                                                                                                                                                                                                                                                                                                                                                                                                                                                                                                                                                                                                                                                                                                                                                                                                                                                                                                                                                                                                                                                                                                                                                                                                                                                                                                                                                                                                                                                                                                                                                                                                                                                                                                                                                                                                                                                                                                                                                         | 31 JANUARY, 2243                        |
| LAUNCHED                                                                                                                                                                                                                                                                                                                                                                                                                                                                                                                                                                                                                                                                                                                                                                                                                                                                                                                                                                                                                                                                                                                                                                                                                                                                                                                                                                                                                                                                                                                                                                                                                                                                                                                                                                                                                                                                                                                                                                                                                                                                                                                       | 17 NOVEMBER, 2244                       |
| COMMISSIONED                                                                                                                                                                                                                                                                                                                                                                                                                                                                                                                                                                                                                                                                                                                                                                                                                                                                                                                                                                                                                                                                                                                                                                                                                                                                                                                                                                                                                                                                                                                                                                                                                                                                                                                                                                                                                                                                                                                                                                                                                                                                                                                   | 11 AUGUS I, 2245                        |
| CONCEDUCTION SITE                                                                                                                                                                                                                                                                                                                                                                                                                                                                                                                                                                                                                                                                                                                                                                                                                                                                                                                                                                                                                                                                                                                                                                                                                                                                                                                                                                                                                                                                                                                                                                                                                                                                                                                                                                                                                                                                                                                                                                                                                                                                                                              | SAN FRANCISCO ORBITAL SHIPYARUS         |
| LOA                                                                                                                                                                                                                                                                                                                                                                                                                                                                                                                                                                                                                                                                                                                                                                                                                                                                                                                                                                                                                                                                                                                                                                                                                                                                                                                                                                                                                                                                                                                                                                                                                                                                                                                                                                                                                                                                                                                                                                                                                                                                                                                            | 219.7 METERS                            |
| WOA                                                                                                                                                                                                                                                                                                                                                                                                                                                                                                                                                                                                                                                                                                                                                                                                                                                                                                                                                                                                                                                                                                                                                                                                                                                                                                                                                                                                                                                                                                                                                                                                                                                                                                                                                                                                                                                                                                                                                                                                                                                                                                                            | 130 4 METERS                            |
| VVOA                                                                                                                                                                                                                                                                                                                                                                                                                                                                                                                                                                                                                                                                                                                                                                                                                                                                                                                                                                                                                                                                                                                                                                                                                                                                                                                                                                                                                                                                                                                                                                                                                                                                                                                                                                                                                                                                                                                                                                                                                                                                                                                           | 70.4 METERS                             |
| PRIMARY HULL LOA                                                                                                                                                                                                                                                                                                                                                                                                                                                                                                                                                                                                                                                                                                                                                                                                                                                                                                                                                                                                                                                                                                                                                                                                                                                                                                                                                                                                                                                                                                                                                                                                                                                                                                                                                                                                                                                                                                                                                                                                                                                                                                               | 132 8 METERS                            |
| PRIMARY HULL LUA                                                                                                                                                                                                                                                                                                                                                                                                                                                                                                                                                                                                                                                                                                                                                                                                                                                                                                                                                                                                                                                                                                                                                                                                                                                                                                                                                                                                                                                                                                                                                                                                                                                                                                                                                                                                                                                                                                                                                                                                                                                                                                               | 130 4 METERS                            |
| PRIMARY HULL WOA                                                                                                                                                                                                                                                                                                                                                                                                                                                                                                                                                                                                                                                                                                                                                                                                                                                                                                                                                                                                                                                                                                                                                                                                                                                                                                                                                                                                                                                                                                                                                                                                                                                                                                                                                                                                                                                                                                                                                                                                                                                                                                               | 33 5 METERS                             |
| PRIMARY HULL HOA                                                                                                                                                                                                                                                                                                                                                                                                                                                                                                                                                                                                                                                                                                                                                                                                                                                                                                                                                                                                                                                                                                                                                                                                                                                                                                                                                                                                                                                                                                                                                                                                                                                                                                                                                                                                                                                                                                                                                                                                                                                                                                               |                                         |
| WARP NACELLE LOA                                                                                                                                                                                                                                                                                                                                                                                                                                                                                                                                                                                                                                                                                                                                                                                                                                                                                                                                                                                                                                                                                                                                                                                                                                                                                                                                                                                                                                                                                                                                                                                                                                                                                                                                                                                                                                                                                                                                                                                                                                                                                                               |                                         |
| WARP NACELLE WOA                                                                                                                                                                                                                                                                                                                                                                                                                                                                                                                                                                                                                                                                                                                                                                                                                                                                                                                                                                                                                                                                                                                                                                                                                                                                                                                                                                                                                                                                                                                                                                                                                                                                                                                                                                                                                                                                                                                                                                                                                                                                                                               | 17.3 METERS                             |
| WARP NACELLE HOA                                                                                                                                                                                                                                                                                                                                                                                                                                                                                                                                                                                                                                                                                                                                                                                                                                                                                                                                                                                                                                                                                                                                                                                                                                                                                                                                                                                                                                                                                                                                                                                                                                                                                                                                                                                                                                                                                                                                                                                                                                                                                                               | 17.8 METERS                             |
| GROSS WEIGHT LOADED                                                                                                                                                                                                                                                                                                                                                                                                                                                                                                                                                                                                                                                                                                                                                                                                                                                                                                                                                                                                                                                                                                                                                                                                                                                                                                                                                                                                                                                                                                                                                                                                                                                                                                                                                                                                                                                                                                                                                                                                                                                                                                            | 154,225 METRIC TUNNES                   |
| SPACE FRAME LIFE EXPECTANCY                                                                                                                                                                                                                                                                                                                                                                                                                                                                                                                                                                                                                                                                                                                                                                                                                                                                                                                                                                                                                                                                                                                                                                                                                                                                                                                                                                                                                                                                                                                                                                                                                                                                                                                                                                                                                                                                                                                                                                                                                                                                                                    | 40 YEARS                                |
| WARP RANGE TO CONSUMABLES EXHAUSTION                                                                                                                                                                                                                                                                                                                                                                                                                                                                                                                                                                                                                                                                                                                                                                                                                                                                                                                                                                                                                                                                                                                                                                                                                                                                                                                                                                                                                                                                                                                                                                                                                                                                                                                                                                                                                                                                                                                                                                                                                                                                                           | 5 YEARS MAXIMUM                         |
| IMPULSE RANGE TO CONSUMABLES EXHAUSTION                                                                                                                                                                                                                                                                                                                                                                                                                                                                                                                                                                                                                                                                                                                                                                                                                                                                                                                                                                                                                                                                                                                                                                                                                                                                                                                                                                                                                                                                                                                                                                                                                                                                                                                                                                                                                                                                                                                                                                                                                                                                                        | 18 YEARS MAXIMUN                        |
| TIME TO WARP COIL REPLACEMENT                                                                                                                                                                                                                                                                                                                                                                                                                                                                                                                                                                                                                                                                                                                                                                                                                                                                                                                                                                                                                                                                                                                                                                                                                                                                                                                                                                                                                                                                                                                                                                                                                                                                                                                                                                                                                                                                                                                                                                                                                                                                                                  | 95,000 10000                            |
| TIME TO IMPULSE STACK REPLACEMENT.                                                                                                                                                                                                                                                                                                                                                                                                                                                                                                                                                                                                                                                                                                                                                                                                                                                                                                                                                                                                                                                                                                                                                                                                                                                                                                                                                                                                                                                                                                                                                                                                                                                                                                                                                                                                                                                                                                                                                                                                                                                                                             | 75,000 HOUR                             |
| CRIJISE SPEED*                                                                                                                                                                                                                                                                                                                                                                                                                                                                                                                                                                                                                                                                                                                                                                                                                                                                                                                                                                                                                                                                                                                                                                                                                                                                                                                                                                                                                                                                                                                                                                                                                                                                                                                                                                                                                                                                                                                                                                                                                                                                                                                 | WARP FACTOR                             |
| MAXIMUM SAFE SPEED*                                                                                                                                                                                                                                                                                                                                                                                                                                                                                                                                                                                                                                                                                                                                                                                                                                                                                                                                                                                                                                                                                                                                                                                                                                                                                                                                                                                                                                                                                                                                                                                                                                                                                                                                                                                                                                                                                                                                                                                                                                                                                                            | WARP FACTOR                             |
| EMEDGENICY WARD SPEED*                                                                                                                                                                                                                                                                                                                                                                                                                                                                                                                                                                                                                                                                                                                                                                                                                                                                                                                                                                                                                                                                                                                                                                                                                                                                                                                                                                                                                                                                                                                                                                                                                                                                                                                                                                                                                                                                                                                                                                                                                                                                                                         | WARP FACTOR                             |
| MAXIMUM IMPULSE ACCELERATION*                                                                                                                                                                                                                                                                                                                                                                                                                                                                                                                                                                                                                                                                                                                                                                                                                                                                                                                                                                                                                                                                                                                                                                                                                                                                                                                                                                                                                                                                                                                                                                                                                                                                                                                                                                                                                                                                                                                                                                                                                                                                                                  |                                         |
| DUACEDO                                                                                                                                                                                                                                                                                                                                                                                                                                                                                                                                                                                                                                                                                                                                                                                                                                                                                                                                                                                                                                                                                                                                                                                                                                                                                                                                                                                                                                                                                                                                                                                                                                                                                                                                                                                                                                                                                                                                                                                                                                                                                                                        | 8 BANKS/16 EMITTERS-TYPE:               |
| PHOTON TORPEDOES                                                                                                                                                                                                                                                                                                                                                                                                                                                                                                                                                                                                                                                                                                                                                                                                                                                                                                                                                                                                                                                                                                                                                                                                                                                                                                                                                                                                                                                                                                                                                                                                                                                                                                                                                                                                                                                                                                                                                                                                                                                                                                               | 2 TUBES FWL                             |
| TORPEDO CASINGS                                                                                                                                                                                                                                                                                                                                                                                                                                                                                                                                                                                                                                                                                                                                                                                                                                                                                                                                                                                                                                                                                                                                                                                                                                                                                                                                                                                                                                                                                                                                                                                                                                                                                                                                                                                                                                                                                                                                                                                                                                                                                                                | 12                                      |
| PRORE COMPLIMENT                                                                                                                                                                                                                                                                                                                                                                                                                                                                                                                                                                                                                                                                                                                                                                                                                                                                                                                                                                                                                                                                                                                                                                                                                                                                                                                                                                                                                                                                                                                                                                                                                                                                                                                                                                                                                                                                                                                                                                                                                                                                                                               | 33 1 1 F L3 A-1                         |
| SHUTTI ES CRAFT                                                                                                                                                                                                                                                                                                                                                                                                                                                                                                                                                                                                                                                                                                                                                                                                                                                                                                                                                                                                                                                                                                                                                                                                                                                                                                                                                                                                                                                                                                                                                                                                                                                                                                                                                                                                                                                                                                                                                                                                                                                                                                                |                                         |
| HEAVY MAINTENANCE MMIL'S                                                                                                                                                                                                                                                                                                                                                                                                                                                                                                                                                                                                                                                                                                                                                                                                                                                                                                                                                                                                                                                                                                                                                                                                                                                                                                                                                                                                                                                                                                                                                                                                                                                                                                                                                                                                                                                                                                                                                                                                                                                                                                       |                                         |
| EVA SUITS                                                                                                                                                                                                                                                                                                                                                                                                                                                                                                                                                                                                                                                                                                                                                                                                                                                                                                                                                                                                                                                                                                                                                                                                                                                                                                                                                                                                                                                                                                                                                                                                                                                                                                                                                                                                                                                                                                                                                                                                                                                                                                                      | .55 STANDARD, 26 EXTENDED DURATION      |
| TRANSPORTERS                                                                                                                                                                                                                                                                                                                                                                                                                                                                                                                                                                                                                                                                                                                                                                                                                                                                                                                                                                                                                                                                                                                                                                                                                                                                                                                                                                                                                                                                                                                                                                                                                                                                                                                                                                                                                                                                                                                                                                                                                                                                                                                   | 4 PERS., 4 CARGO, 2 EMERGENCY           |
| TRACTOR BEAM EMITTERS                                                                                                                                                                                                                                                                                                                                                                                                                                                                                                                                                                                                                                                                                                                                                                                                                                                                                                                                                                                                                                                                                                                                                                                                                                                                                                                                                                                                                                                                                                                                                                                                                                                                                                                                                                                                                                                                                                                                                                                                                                                                                                          | 1 PRIMARY, 6 SECONDARY                  |
| OFFICER COMPLIMENT                                                                                                                                                                                                                                                                                                                                                                                                                                                                                                                                                                                                                                                                                                                                                                                                                                                                                                                                                                                                                                                                                                                                                                                                                                                                                                                                                                                                                                                                                                                                                                                                                                                                                                                                                                                                                                                                                                                                                                                                                                                                                                             |                                         |
| CREW COMPLIMENT                                                                                                                                                                                                                                                                                                                                                                                                                                                                                                                                                                                                                                                                                                                                                                                                                                                                                                                                                                                                                                                                                                                                                                                                                                                                                                                                                                                                                                                                                                                                                                                                                                                                                                                                                                                                                                                                                                                                                                                                                                                                                                                | 198                                     |
| TOTAL COMPLIMENT                                                                                                                                                                                                                                                                                                                                                                                                                                                                                                                                                                                                                                                                                                                                                                                                                                                                                                                                                                                                                                                                                                                                                                                                                                                                                                                                                                                                                                                                                                                                                                                                                                                                                                                                                                                                                                                                                                                                                                                                                                                                                                               | 235                                     |
| DASSENCED CADACITY                                                                                                                                                                                                                                                                                                                                                                                                                                                                                                                                                                                                                                                                                                                                                                                                                                                                                                                                                                                                                                                                                                                                                                                                                                                                                                                                                                                                                                                                                                                                                                                                                                                                                                                                                                                                                                                                                                                                                                                                                                                                                                             | 100 (DOUBLE OCCUPANCY                   |
| PASSENGER CAPACITY                                                                                                                                                                                                                                                                                                                                                                                                                                                                                                                                                                                                                                                                                                                                                                                                                                                                                                                                                                                                                                                                                                                                                                                                                                                                                                                                                                                                                                                                                                                                                                                                                                                                                                                                                                                                                                                                                                                                                                                                                                                                                                             | A LEONARD DORMAN DOVE MICHEAL COLLINS   |
| CURRENT DISPOSITION                                                                                                                                                                                                                                                                                                                                                                                                                                                                                                                                                                                                                                                                                                                                                                                                                                                                                                                                                                                                                                                                                                                                                                                                                                                                                                                                                                                                                                                                                                                                                                                                                                                                                                                                                                                                                                                                                                                                                                                                                                                                                                            | INACTIVE FLEET RESERVES                 |
| CONNEIN DIGITORI I CONTINUE I CON |                                         |