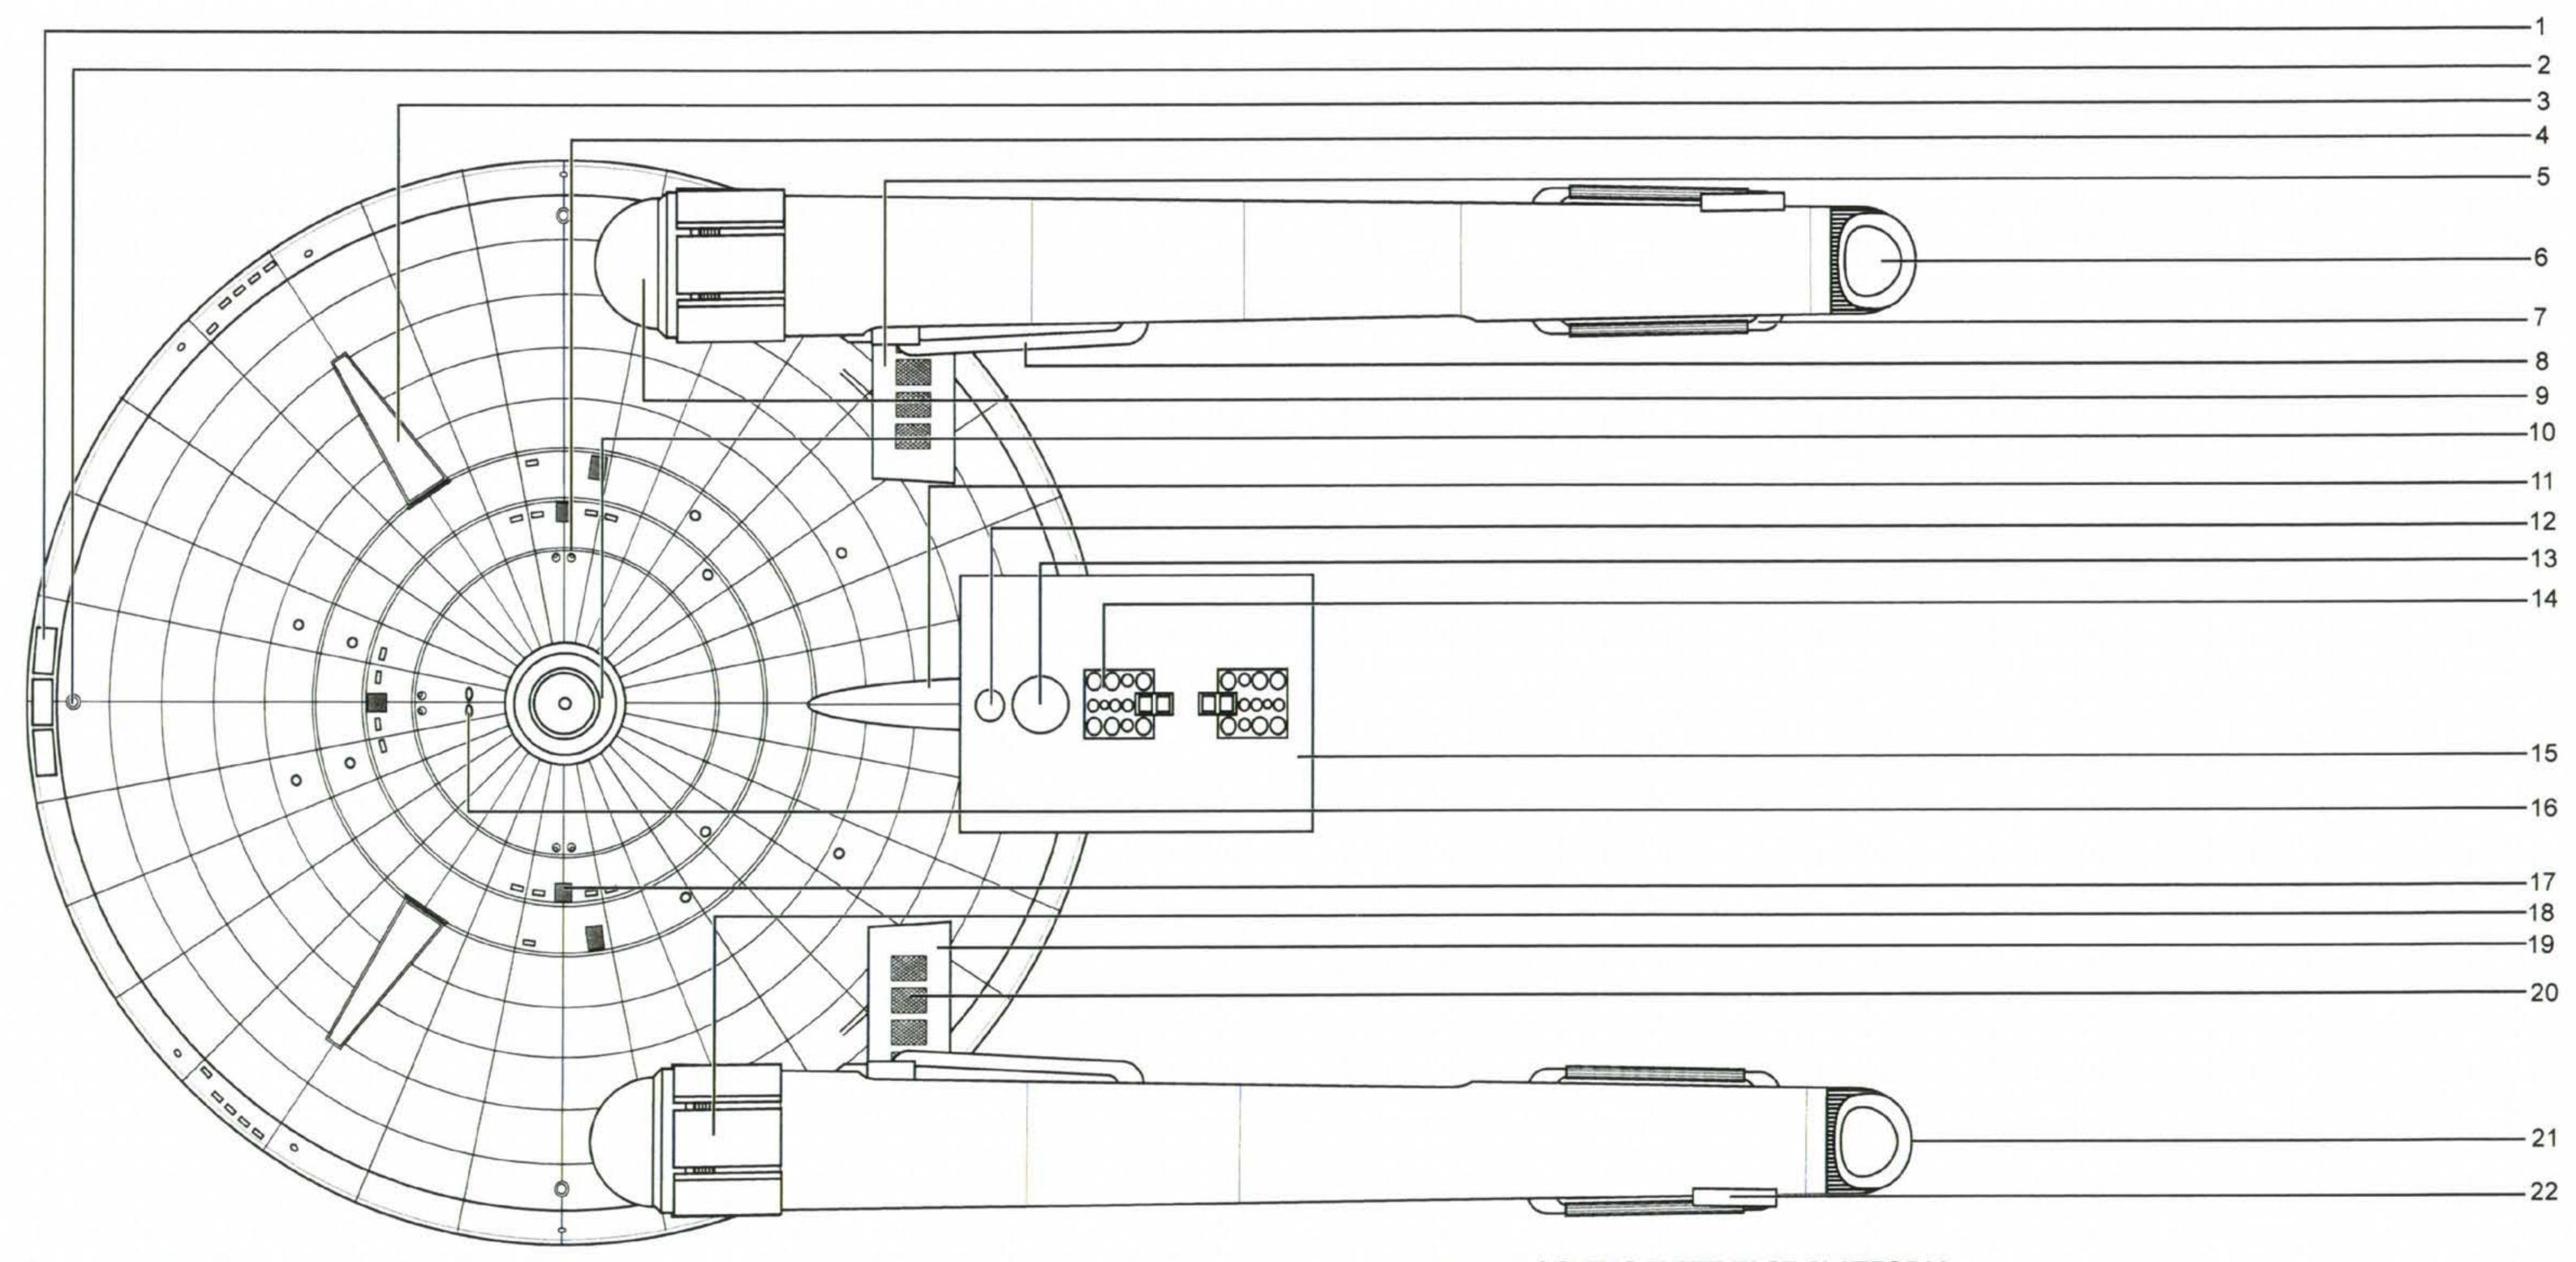

| NOMENCLATURE                                                                                                                                                                                                                                                                                                                                                                                                                                                                                                                                                                                                                                                                                                                                                                                                                                                                                                                                                                                                                                                                                                                                                                                                                                                                                                                                                                                                                                                                                                                                                                                                                                                                                                                                                                                                                                                                                                                                                                                                                                                                                                                   | PTOLEMY                                 |
|--------------------------------------------------------------------------------------------------------------------------------------------------------------------------------------------------------------------------------------------------------------------------------------------------------------------------------------------------------------------------------------------------------------------------------------------------------------------------------------------------------------------------------------------------------------------------------------------------------------------------------------------------------------------------------------------------------------------------------------------------------------------------------------------------------------------------------------------------------------------------------------------------------------------------------------------------------------------------------------------------------------------------------------------------------------------------------------------------------------------------------------------------------------------------------------------------------------------------------------------------------------------------------------------------------------------------------------------------------------------------------------------------------------------------------------------------------------------------------------------------------------------------------------------------------------------------------------------------------------------------------------------------------------------------------------------------------------------------------------------------------------------------------------------------------------------------------------------------------------------------------------------------------------------------------------------------------------------------------------------------------------------------------------------------------------------------------------------------------------------------------|-----------------------------------------|
| NAVAL CONSTRUCTION CONTRACT NUMBER                                                                                                                                                                                                                                                                                                                                                                                                                                                                                                                                                                                                                                                                                                                                                                                                                                                                                                                                                                                                                                                                                                                                                                                                                                                                                                                                                                                                                                                                                                                                                                                                                                                                                                                                                                                                                                                                                                                                                                                                                                                                                             | 3801                                    |
| A H. 10                                                                                                                                                                                                                                                                                                                                                                                                                                                                                                                                                                                                                                                                                                                                                                                                                                                                                                                                                                                                                                                                                                                                                                                                                                                                                                                                                                                                                                                                                                                                                                                                                                                                                                                                                                                                                                                                                                                                                                                                                                                                                                                        | 444444444444444444444444444444444444444 |
| DESIGNATION                                                                                                                                                                                                                                                                                                                                                                                                                                                                                                                                                                                                                                                                                                                                                                                                                                                                                                                                                                                                                                                                                                                                                                                                                                                                                                                                                                                                                                                                                                                                                                                                                                                                                                                                                                                                                                                                                                                                                                                                                                                                                                                    | LOGISTICAL SUPPORT, COMBAT              |
| CONTROLLING AUTHORITY                                                                                                                                                                                                                                                                                                                                                                                                                                                                                                                                                                                                                                                                                                                                                                                                                                                                                                                                                                                                                                                                                                                                                                                                                                                                                                                                                                                                                                                                                                                                                                                                                                                                                                                                                                                                                                                                                                                                                                                                                                                                                                          | STARFLEET COMMAND                       |
| CLASSIFADER                                                                                                                                                                                                                                                                                                                                                                                                                                                                                                                                                                                                                                                                                                                                                                                                                                                                                                                                                                                                                                                                                                                                                                                                                                                                                                                                                                                                                                                                                                                                                                                                                                                                                                                                                                                                                                                                                                                                                                                                                                                                                                                    | USS PTOLEMY, NCC-3801                   |
| CONSTRUCTION COMMENCED                                                                                                                                                                                                                                                                                                                                                                                                                                                                                                                                                                                                                                                                                                                                                                                                                                                                                                                                                                                                                                                                                                                                                                                                                                                                                                                                                                                                                                                                                                                                                                                                                                                                                                                                                                                                                                                                                                                                                                                                                                                                                                         | 31 JANUARY, 2243                        |
| LAUNCHED                                                                                                                                                                                                                                                                                                                                                                                                                                                                                                                                                                                                                                                                                                                                                                                                                                                                                                                                                                                                                                                                                                                                                                                                                                                                                                                                                                                                                                                                                                                                                                                                                                                                                                                                                                                                                                                                                                                                                                                                                                                                                                                       | 17 NOVEMBER, 2244                       |
| COMMISSIONED                                                                                                                                                                                                                                                                                                                                                                                                                                                                                                                                                                                                                                                                                                                                                                                                                                                                                                                                                                                                                                                                                                                                                                                                                                                                                                                                                                                                                                                                                                                                                                                                                                                                                                                                                                                                                                                                                                                                                                                                                                                                                                                   | 11 AUGUS I, 2245                        |
| CONCEDUCTION SITE                                                                                                                                                                                                                                                                                                                                                                                                                                                                                                                                                                                                                                                                                                                                                                                                                                                                                                                                                                                                                                                                                                                                                                                                                                                                                                                                                                                                                                                                                                                                                                                                                                                                                                                                                                                                                                                                                                                                                                                                                                                                                                              | SAN FRANCISCO ORBITAL SHIPYARUS         |
| LOA                                                                                                                                                                                                                                                                                                                                                                                                                                                                                                                                                                                                                                                                                                                                                                                                                                                                                                                                                                                                                                                                                                                                                                                                                                                                                                                                                                                                                                                                                                                                                                                                                                                                                                                                                                                                                                                                                                                                                                                                                                                                                                                            | 219.7 METERS                            |
| WOA                                                                                                                                                                                                                                                                                                                                                                                                                                                                                                                                                                                                                                                                                                                                                                                                                                                                                                                                                                                                                                                                                                                                                                                                                                                                                                                                                                                                                                                                                                                                                                                                                                                                                                                                                                                                                                                                                                                                                                                                                                                                                                                            | 130 4 METERS                            |
| VVOA                                                                                                                                                                                                                                                                                                                                                                                                                                                                                                                                                                                                                                                                                                                                                                                                                                                                                                                                                                                                                                                                                                                                                                                                                                                                                                                                                                                                                                                                                                                                                                                                                                                                                                                                                                                                                                                                                                                                                                                                                                                                                                                           | 70.4 METERS                             |
| PRIMARY HULL LOA                                                                                                                                                                                                                                                                                                                                                                                                                                                                                                                                                                                                                                                                                                                                                                                                                                                                                                                                                                                                                                                                                                                                                                                                                                                                                                                                                                                                                                                                                                                                                                                                                                                                                                                                                                                                                                                                                                                                                                                                                                                                                                               | 132 8 METERS                            |
| PRIMARY HULL LUA                                                                                                                                                                                                                                                                                                                                                                                                                                                                                                                                                                                                                                                                                                                                                                                                                                                                                                                                                                                                                                                                                                                                                                                                                                                                                                                                                                                                                                                                                                                                                                                                                                                                                                                                                                                                                                                                                                                                                                                                                                                                                                               | 130 4 METERS                            |
| PRIMARY HULL WOA                                                                                                                                                                                                                                                                                                                                                                                                                                                                                                                                                                                                                                                                                                                                                                                                                                                                                                                                                                                                                                                                                                                                                                                                                                                                                                                                                                                                                                                                                                                                                                                                                                                                                                                                                                                                                                                                                                                                                                                                                                                                                                               | 33 5 METERS                             |
| PRIMARY HULL HOA                                                                                                                                                                                                                                                                                                                                                                                                                                                                                                                                                                                                                                                                                                                                                                                                                                                                                                                                                                                                                                                                                                                                                                                                                                                                                                                                                                                                                                                                                                                                                                                                                                                                                                                                                                                                                                                                                                                                                                                                                                                                                                               |                                         |
| WARP NACELLE LOA                                                                                                                                                                                                                                                                                                                                                                                                                                                                                                                                                                                                                                                                                                                                                                                                                                                                                                                                                                                                                                                                                                                                                                                                                                                                                                                                                                                                                                                                                                                                                                                                                                                                                                                                                                                                                                                                                                                                                                                                                                                                                                               |                                         |
| WARP NACELLE WOA                                                                                                                                                                                                                                                                                                                                                                                                                                                                                                                                                                                                                                                                                                                                                                                                                                                                                                                                                                                                                                                                                                                                                                                                                                                                                                                                                                                                                                                                                                                                                                                                                                                                                                                                                                                                                                                                                                                                                                                                                                                                                                               | 17.3 METERS                             |
| WARP NACELLE HOA                                                                                                                                                                                                                                                                                                                                                                                                                                                                                                                                                                                                                                                                                                                                                                                                                                                                                                                                                                                                                                                                                                                                                                                                                                                                                                                                                                                                                                                                                                                                                                                                                                                                                                                                                                                                                                                                                                                                                                                                                                                                                                               | 17.8 METERS                             |
| GROSS WEIGHT LOADED                                                                                                                                                                                                                                                                                                                                                                                                                                                                                                                                                                                                                                                                                                                                                                                                                                                                                                                                                                                                                                                                                                                                                                                                                                                                                                                                                                                                                                                                                                                                                                                                                                                                                                                                                                                                                                                                                                                                                                                                                                                                                                            | 154,225 METRIC TUNNES                   |
| SPACE FRAME LIFE EXPECTANCY                                                                                                                                                                                                                                                                                                                                                                                                                                                                                                                                                                                                                                                                                                                                                                                                                                                                                                                                                                                                                                                                                                                                                                                                                                                                                                                                                                                                                                                                                                                                                                                                                                                                                                                                                                                                                                                                                                                                                                                                                                                                                                    | 40 YEARS                                |
| WARP RANGE TO CONSUMABLES EXHAUSTION                                                                                                                                                                                                                                                                                                                                                                                                                                                                                                                                                                                                                                                                                                                                                                                                                                                                                                                                                                                                                                                                                                                                                                                                                                                                                                                                                                                                                                                                                                                                                                                                                                                                                                                                                                                                                                                                                                                                                                                                                                                                                           | 5 YEARS MAXIMUM                         |
| IMPULSE RANGE TO CONSUMABLES EXHAUSTION                                                                                                                                                                                                                                                                                                                                                                                                                                                                                                                                                                                                                                                                                                                                                                                                                                                                                                                                                                                                                                                                                                                                                                                                                                                                                                                                                                                                                                                                                                                                                                                                                                                                                                                                                                                                                                                                                                                                                                                                                                                                                        | 18 YEARS MAXIMUN                        |
| TIME TO WARP COIL REPLACEMENT                                                                                                                                                                                                                                                                                                                                                                                                                                                                                                                                                                                                                                                                                                                                                                                                                                                                                                                                                                                                                                                                                                                                                                                                                                                                                                                                                                                                                                                                                                                                                                                                                                                                                                                                                                                                                                                                                                                                                                                                                                                                                                  | 95,000 10000                            |
| TIME TO IMPULSE STACK REPLACEMENT.                                                                                                                                                                                                                                                                                                                                                                                                                                                                                                                                                                                                                                                                                                                                                                                                                                                                                                                                                                                                                                                                                                                                                                                                                                                                                                                                                                                                                                                                                                                                                                                                                                                                                                                                                                                                                                                                                                                                                                                                                                                                                             | 75,000 HOUR                             |
| CRIJISE SPEED*                                                                                                                                                                                                                                                                                                                                                                                                                                                                                                                                                                                                                                                                                                                                                                                                                                                                                                                                                                                                                                                                                                                                                                                                                                                                                                                                                                                                                                                                                                                                                                                                                                                                                                                                                                                                                                                                                                                                                                                                                                                                                                                 | WARP FACTOR                             |
| MAXIMUM SAFE SPEED*                                                                                                                                                                                                                                                                                                                                                                                                                                                                                                                                                                                                                                                                                                                                                                                                                                                                                                                                                                                                                                                                                                                                                                                                                                                                                                                                                                                                                                                                                                                                                                                                                                                                                                                                                                                                                                                                                                                                                                                                                                                                                                            | WARP FACTOR                             |
| EMEDGENICY WARD SPEED*                                                                                                                                                                                                                                                                                                                                                                                                                                                                                                                                                                                                                                                                                                                                                                                                                                                                                                                                                                                                                                                                                                                                                                                                                                                                                                                                                                                                                                                                                                                                                                                                                                                                                                                                                                                                                                                                                                                                                                                                                                                                                                         | WARP FACTOR                             |
| MAXIMUM IMPULSE ACCELERATION*                                                                                                                                                                                                                                                                                                                                                                                                                                                                                                                                                                                                                                                                                                                                                                                                                                                                                                                                                                                                                                                                                                                                                                                                                                                                                                                                                                                                                                                                                                                                                                                                                                                                                                                                                                                                                                                                                                                                                                                                                                                                                                  |                                         |
| DUACEDO                                                                                                                                                                                                                                                                                                                                                                                                                                                                                                                                                                                                                                                                                                                                                                                                                                                                                                                                                                                                                                                                                                                                                                                                                                                                                                                                                                                                                                                                                                                                                                                                                                                                                                                                                                                                                                                                                                                                                                                                                                                                                                                        | 8 BANKS/16 EMITTERS-TYPE:               |
| PHOTON TORPEDOES                                                                                                                                                                                                                                                                                                                                                                                                                                                                                                                                                                                                                                                                                                                                                                                                                                                                                                                                                                                                                                                                                                                                                                                                                                                                                                                                                                                                                                                                                                                                                                                                                                                                                                                                                                                                                                                                                                                                                                                                                                                                                                               | 2 TUBES FWL                             |
| TORPEDO CASINGS                                                                                                                                                                                                                                                                                                                                                                                                                                                                                                                                                                                                                                                                                                                                                                                                                                                                                                                                                                                                                                                                                                                                                                                                                                                                                                                                                                                                                                                                                                                                                                                                                                                                                                                                                                                                                                                                                                                                                                                                                                                                                                                | 12                                      |
| PRORE COMPLIMENT                                                                                                                                                                                                                                                                                                                                                                                                                                                                                                                                                                                                                                                                                                                                                                                                                                                                                                                                                                                                                                                                                                                                                                                                                                                                                                                                                                                                                                                                                                                                                                                                                                                                                                                                                                                                                                                                                                                                                                                                                                                                                                               | 33 1 1 F L3 A-1                         |
| SHUTTI ES CRAFT                                                                                                                                                                                                                                                                                                                                                                                                                                                                                                                                                                                                                                                                                                                                                                                                                                                                                                                                                                                                                                                                                                                                                                                                                                                                                                                                                                                                                                                                                                                                                                                                                                                                                                                                                                                                                                                                                                                                                                                                                                                                                                                |                                         |
| HEAVY MAINTENANCE MMIL'S                                                                                                                                                                                                                                                                                                                                                                                                                                                                                                                                                                                                                                                                                                                                                                                                                                                                                                                                                                                                                                                                                                                                                                                                                                                                                                                                                                                                                                                                                                                                                                                                                                                                                                                                                                                                                                                                                                                                                                                                                                                                                                       |                                         |
| EVA SUITS                                                                                                                                                                                                                                                                                                                                                                                                                                                                                                                                                                                                                                                                                                                                                                                                                                                                                                                                                                                                                                                                                                                                                                                                                                                                                                                                                                                                                                                                                                                                                                                                                                                                                                                                                                                                                                                                                                                                                                                                                                                                                                                      | .55 STANDARD, 26 EXTENDED DURATION      |
| TRANSPORTERS                                                                                                                                                                                                                                                                                                                                                                                                                                                                                                                                                                                                                                                                                                                                                                                                                                                                                                                                                                                                                                                                                                                                                                                                                                                                                                                                                                                                                                                                                                                                                                                                                                                                                                                                                                                                                                                                                                                                                                                                                                                                                                                   | 4 PERS., 4 CARGO, 2 EMERGENCY           |
| TRACTOR BEAM EMITTERS                                                                                                                                                                                                                                                                                                                                                                                                                                                                                                                                                                                                                                                                                                                                                                                                                                                                                                                                                                                                                                                                                                                                                                                                                                                                                                                                                                                                                                                                                                                                                                                                                                                                                                                                                                                                                                                                                                                                                                                                                                                                                                          | 1 PRIMARY, 6 SECONDARY                  |
| OFFICER COMPLIMENT                                                                                                                                                                                                                                                                                                                                                                                                                                                                                                                                                                                                                                                                                                                                                                                                                                                                                                                                                                                                                                                                                                                                                                                                                                                                                                                                                                                                                                                                                                                                                                                                                                                                                                                                                                                                                                                                                                                                                                                                                                                                                                             |                                         |
| CREW COMPLIMENT                                                                                                                                                                                                                                                                                                                                                                                                                                                                                                                                                                                                                                                                                                                                                                                                                                                                                                                                                                                                                                                                                                                                                                                                                                                                                                                                                                                                                                                                                                                                                                                                                                                                                                                                                                                                                                                                                                                                                                                                                                                                                                                | 198                                     |
| TOTAL COMPLIMENT                                                                                                                                                                                                                                                                                                                                                                                                                                                                                                                                                                                                                                                                                                                                                                                                                                                                                                                                                                                                                                                                                                                                                                                                                                                                                                                                                                                                                                                                                                                                                                                                                                                                                                                                                                                                                                                                                                                                                                                                                                                                                                               | 235                                     |
| DASSENCED CADACITY                                                                                                                                                                                                                                                                                                                                                                                                                                                                                                                                                                                                                                                                                                                                                                                                                                                                                                                                                                                                                                                                                                                                                                                                                                                                                                                                                                                                                                                                                                                                                                                                                                                                                                                                                                                                                                                                                                                                                                                                                                                                                                             | 100 (DOUBLE OCCUPANCY                   |
| PASSENGER CAPACITY                                                                                                                                                                                                                                                                                                                                                                                                                                                                                                                                                                                                                                                                                                                                                                                                                                                                                                                                                                                                                                                                                                                                                                                                                                                                                                                                                                                                                                                                                                                                                                                                                                                                                                                                                                                                                                                                                                                                                                                                                                                                                                             | A LEONARD DORMAN DOVE MICHEAL COLLINS   |
| CURRENT DISPOSITION                                                                                                                                                                                                                                                                                                                                                                                                                                                                                                                                                                                                                                                                                                                                                                                                                                                                                                                                                                                                                                                                                                                                                                                                                                                                                                                                                                                                                                                                                                                                                                                                                                                                                                                                                                                                                                                                                                                                                                                                                                                                                                            | INACTIVE FLEET RESERVES                 |
| CONNEIN DIGITORI I CONTINUE I CON |                                         |