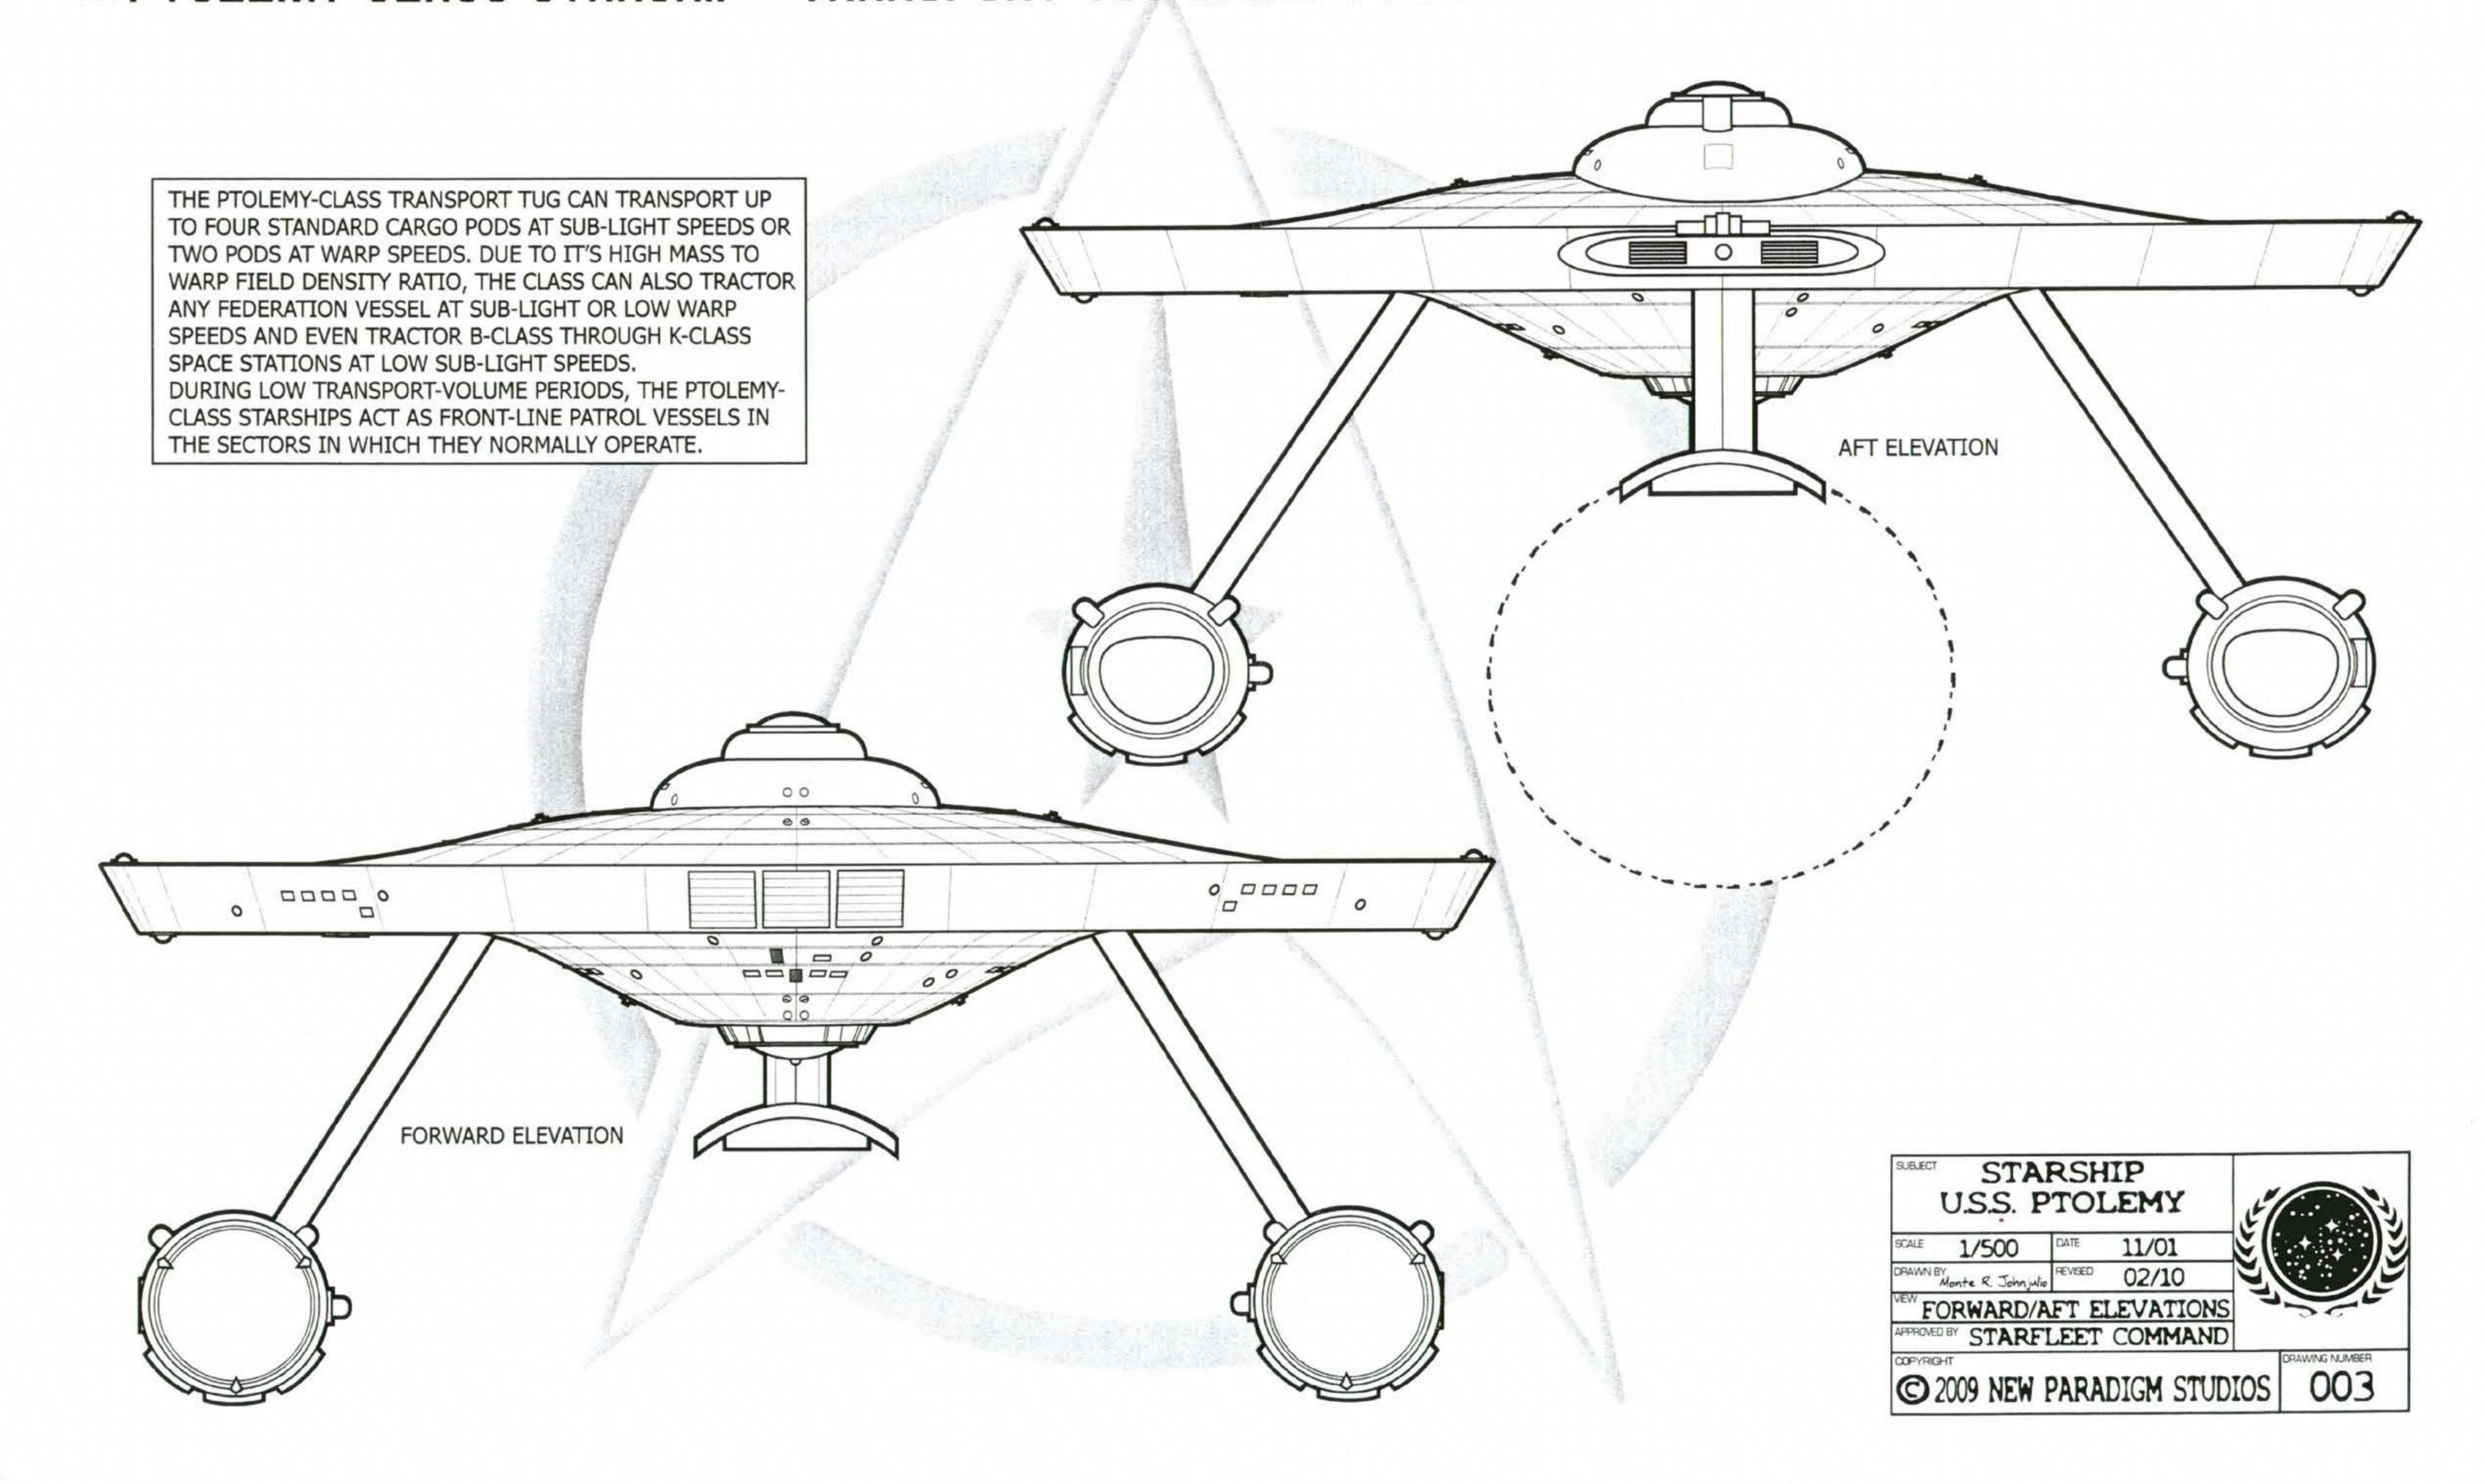

| INACTIVE FLEET RESERVES                 |
| CONNEIN DIGITORI I CONTINUE I CON |                                         |





OF CARGO OVER THEIR OPERATION LIFETIMES. AGAIN, NOT BAD FOR AN AFTERTHOUGHT DESIGN.





© 2009 NEW PARADIGM STUDIOS



- IMPULSE ENGINE ASSEMBLY
- 2. ACCELERATOR MAG-COILS
- TURBO-LIFT DOCKING INTERFACE
- 4. UPPER MAIN SCANNER ARRAY
- MAIN BRIDGE MODULE
- COMMAND SUPERSTRUCTURE
- SHIELD EMITTER GRID
- VIEWPORT (TYPICAL)
- 9. NAVIGATION MARKER

- 10. PRIMARY HULL
- 11. PLANETARY SCANNER ARRAY PLATFORM
- DOCKING PORT/MAIN GANGWAY
- 13. BUSSARD COLLECTOR
- MAGNETIC/GRAVIMETRIC FIELD SENSOR
- 15. PARTICLE DECELERATION COIL
- 16. PARTICLE VENTING ASSEMBLY
- FIELD SHAPING COILS
- 18. VIEWPORT (TYPICAL)

- HULL CONNECTING PYLON
- 20. CONTAINER DOCKING ASSEMBLY
- 21. ID REGISTRATION PENNANT
- POST STAGE FLUX INTERCOOLER
- 23. MAG-FLOW SHIELDING COWL
- 24. SPACE MATRIX RESTORATION COIL
- POST-ST