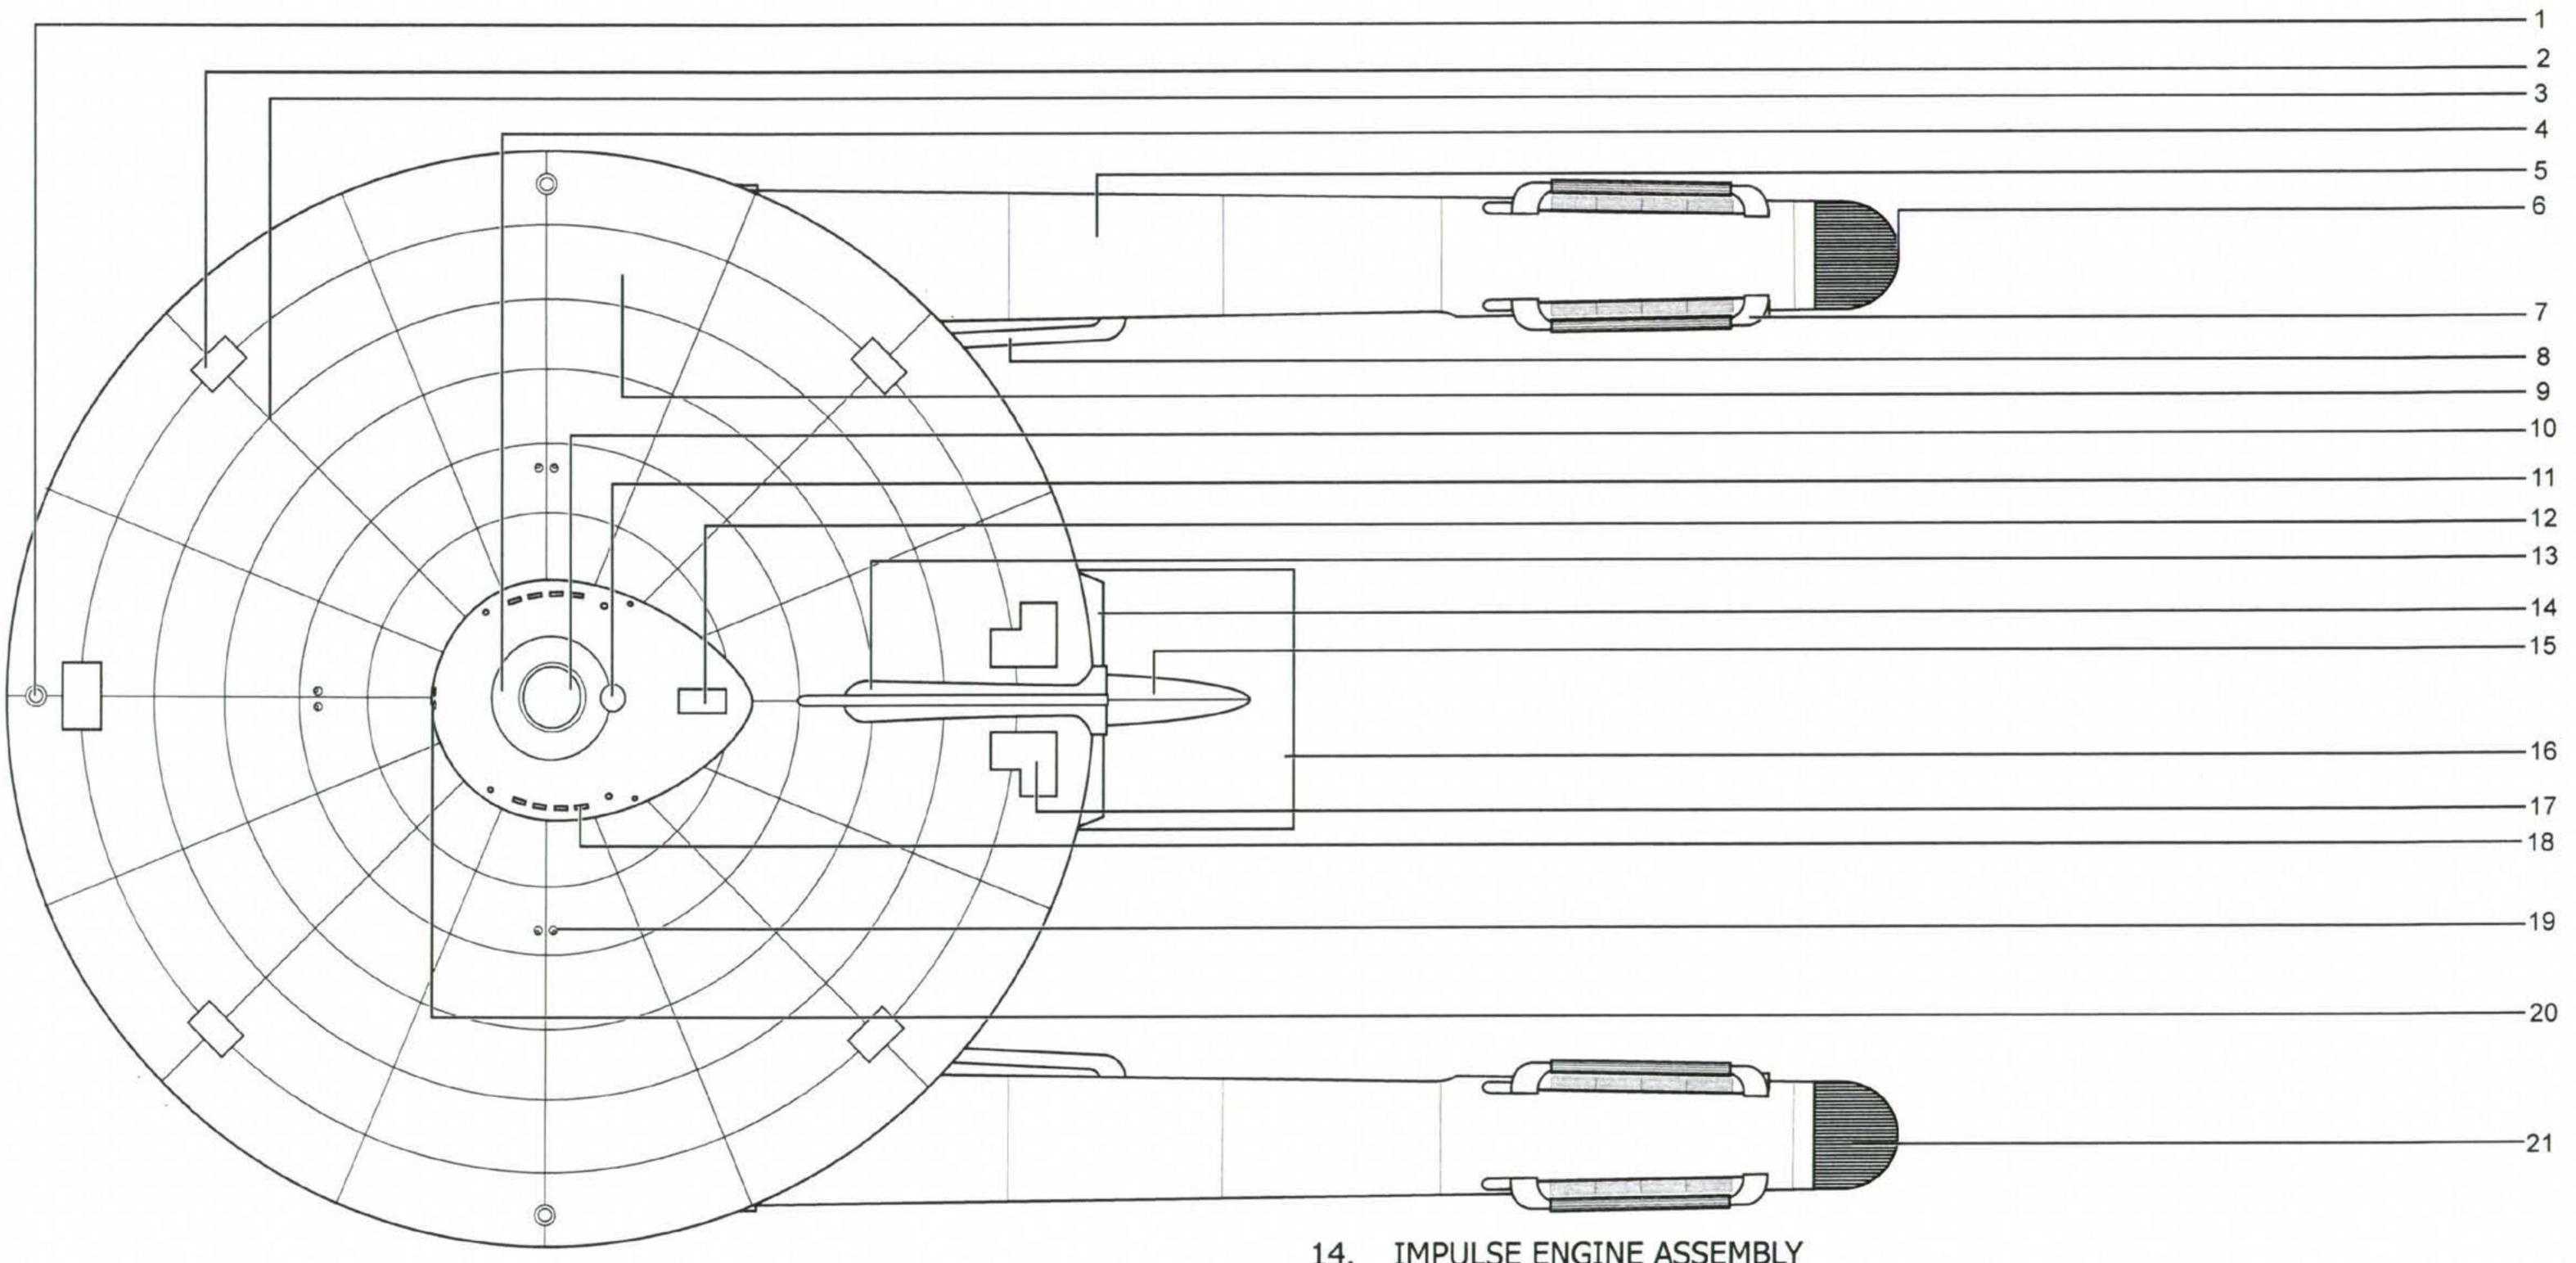

| NOMENCLATURE                                                                                                                                                                                                                                                                                                                                                                                                                                                                                                                                                                                                                                                                                                                                                                                                                                                                                                                                                                                                                                                                                                                                                                                                                                                                                                                                                                                                                                                                                                                                                                                                                                                                                                                                                                                                                                                                                                                                                                                                                                                                                                                   | PTOLEMY                                 |
|--------------------------------------------------------------------------------------------------------------------------------------------------------------------------------------------------------------------------------------------------------------------------------------------------------------------------------------------------------------------------------------------------------------------------------------------------------------------------------------------------------------------------------------------------------------------------------------------------------------------------------------------------------------------------------------------------------------------------------------------------------------------------------------------------------------------------------------------------------------------------------------------------------------------------------------------------------------------------------------------------------------------------------------------------------------------------------------------------------------------------------------------------------------------------------------------------------------------------------------------------------------------------------------------------------------------------------------------------------------------------------------------------------------------------------------------------------------------------------------------------------------------------------------------------------------------------------------------------------------------------------------------------------------------------------------------------------------------------------------------------------------------------------------------------------------------------------------------------------------------------------------------------------------------------------------------------------------------------------------------------------------------------------------------------------------------------------------------------------------------------------|-----------------------------------------|
| NAVAL CONSTRUCTION CONTRACT NUMBER                                                                                                                                                                                                                                                                                                                                                                                                                                                                                                                                                                                                                                                                                                                                                                                                                                                                                                                                                                                                                                                                                                                                                                                                                                                                                                                                                                                                                                                                                                                                                                                                                                                                                                                                                                                                                                                                                                                                                                                                                                                                                             | 3801                                    |
| A H. 10                                                                                                                                                                                                                                                                                                                                                                                                                                                                                                                                                                                                                                                                                                                                                                                                                                                                                                                                                                                                                                                                                                                                                                                                                                                                                                                                                                                                                                                                                                                                                                                                                                                                                                                                                                                                                                                                                                                                                                                                                                                                                                                        | 444444444444444444444444444444444444444 |
| DESIGNATION                                                                                                                                                                                                                                                                                                                                                                                                                                                                                                                                                                                                                                                                                                                                                                                                                                                                                                                                                                                                                                                                                                                                                                                                                                                                                                                                                                                                                                                                                                                                                                                                                                                                                                                                                                                                                                                                                                                                                                                                                                                                                                                    | LOGISTICAL SUPPORT, COMBAT              |
| CONTROLLING AUTHORITY                                                                                                                                                                                                                                                                                                                                                                                                                                                                                                                                                                                                                                                                                                                                                                                                                                                                                                                                                                                                                                                                                                                                                                                                                                                                                                                                                                                                                                                                                                                                                                                                                                                                                                                                                                                                                                                                                                                                                                                                                                                                                                          | STARFLEET COMMAND                       |
| CLASSIFADER                                                                                                                                                                                                                                                                                                                                                                                                                                                                                                                                                                                                                                                                                                                                                                                                                                                                                                                                                                                                                                                                                                                                                                                                                                                                                                                                                                                                                                                                                                                                                                                                                                                                                                                                                                                                                                                                                                                                                                                                                                                                                                                    | USS PTOLEMY, NCC-3801                   |
| CONSTRUCTION COMMENCED                                                                                                                                                                                                                                                                                                                                                                                                                                                                                                                                                                                                                                                                                                                                                                                                                                                                                                                                                                                                                                                                                                                                                                                                                                                                                                                                                                                                                                                                                                                                                                                                                                                                                                                                                                                                                                                                                                                                                                                                                                                                                                         | 31 JANUARY, 2243                        |
| LAUNCHED                                                                                                                                                                                                                                                                                                                                                                                                                                                                                                                                                                                                                                                                                                                                                                                                                                                                                                                                                                                                                                                                                                                                                                                                                                                                                                                                                                                                                                                                                                                                                                                                                                                                                                                                                                                                                                                                                                                                                                                                                                                                                                                       | 17 NOVEMBER, 2244                       |
| COMMISSIONED                                                                                                                                                                                                                                                                                                                                                                                                                                                                                                                                                                                                                                                                                                                                                                                                                                                                                                                                                                                                                                                                                                                                                                                                                                                                                                                                                                                                                                                                                                                                                                                                                                                                                                                                                                                                                                                                                                                                                                                                                                                                                                                   | 11 AUGUS I, 2245                        |
| CONCEDUCTION SITE                                                                                                                                                                                                                                                                                                                                                                                                                                                                                                                                                                                                                                                                                                                                                                                                                                                                                                                                                                                                                                                                                                                                                                                                                                                                                                                                                                                                                                                                                                                                                                                                                                                                                                                                                                                                                                                                                                                                                                                                                                                                                                              | SAN FRANCISCO ORBITAL SHIPYARUS         |
| LOA                                                                                                                                                                                                                                                                                                                                                                                                                                                                                                                                                                                                                                                                                                                                                                                                                                                                                                                                                                                                                                                                                                                                                                                                                                                                                                                                                                                                                                                                                                                                                                                                                                                                                                                                                                                                                                                                                                                                                                                                                                                                                                                            | 219.7 METERS                            |
| WOA                                                                                                                                                                                                                                                                                                                                                                                                                                                                                                                                                                                                                                                                                                                                                                                                                                                                                                                                                                                                                                                                                                                                                                                                                                                                                                                                                                                                                                                                                                                                                                                                                                                                                                                                                                                                                                                                                                                                                                                                                                                                                                                            | 130 4 METERS                            |
| VVOA                                                                                                                                                                                                                                                                                                                                                                                                                                                                                                                                                                                                                                                                                                                                                                                                                                                                                                                                                                                                                                                                                                                                                                                                                                                                                                                                                                                                                                                                                                                                                                                                                                                                                                                                                                                                                                                                                                                                                                                                                                                                                                                           | 70.4 METERS                             |
| PRIMARY HULL LOA                                                                                                                                                                                                                                                                                                                                                                                                                                                                                                                                                                                                                                                                                                                                                                                                                                                                                                                                                                                                                                                                                                                                                                                                                                                                                                                                                                                                                                                                                                                                                                                                                                                                                                                                                                                                                                                                                                                                                                                                                                                                                                               | 132 8 METERS                            |
| PRIMARY HULL LUA                                                                                                                                                                                                                                                                                                                                                                                                                                                                                                                                                                                                                                                                                                                                                                                                                                                                                                                                                                                                                                                                                                                                                                                                                                                                                                                                                                                                                                                                                                                                                                                                                                                                                                                                                                                                                                                                                                                                                                                                                                                                                                               | 130 4 METERS                            |
| PRIMARY HULL WOA                                                                                                                                                                                                                                                                                                                                                                                                                                                                                                                                                                                                                                                                                                                                                                                                                                                                                                                                                                                                                                                                                                                                                                                                                                                                                                                                                                                                                                                                                                                                                                                                                                                                                                                                                                                                                                                                                                                                                                                                                                                                                                               | 33 5 METERS                             |
| PRIMARY HULL HOA                                                                                                                                                                                                                                                                                                                                                                                                                                                                                                                                                                                                                                                                                                                                                                                                                                                                                                                                                                                                                                                                                                                                                                                                                                                                                                                                                                                                                                                                                                                                                                                                                                                                                                                                                                                                                                                                                                                                                                                                                                                                                                               |                                         |
| WARP NACELLE LOA                                                                                                                                                                                                                                                                                                                                                                                                                                                                                                                                                                                                                                                                                                                                                                                                                                                                                                                                                                                                                                                                                                                                                                                                                                                                                                                                                                                                                                                                                                                                                                                                                                                                                                                                                                                                                                                                                                                                                                                                                                                                                                               |                                         |
| WARP NACELLE WOA                                                                                                                                                                                                                                                                                                                                                                                                                                                                                                                                                                                                                                                                                                                                                                                                                                                                                                                                                                                                                                                                                                                                                                                                                                                                                                                                                                                                                                                                                                                                                                                                                                                                                                                                                                                                                                                                                                                                                                                                                                                                                                               | 17.3 METERS                             |
| WARP NACELLE HOA                                                                                                                                                                                                                                                                                                                                                                                                                                                                                                                                                                                                                                                                                                                                                                                                                                                                                                                                                                                                                                                                                                                                                                                                                                                                                                                                                                                                                                                                                                                                                                                                                                                                                                                                                                                                                                                                                                                                                                                                                                                                                                               | 17.8 METERS                             |
| GROSS WEIGHT LOADED                                                                                                                                                                                                                                                                                                                                                                                                                                                                                                                                                                                                                                                                                                                                                                                                                                                                                                                                                                                                                                                                                                                                                                                                                                                                                                                                                                                                                                                                                                                                                                                                                                                                                                                                                                                                                                                                                                                                                                                                                                                                                                            | 154,225 METRIC TUNNES                   |
| SPACE FRAME LIFE EXPECTANCY                                                                                                                                                                                                                                                                                                                                                                                                                                                                                                                                                                                                                                                                                                                                                                                                                                                                                                                                                                                                                                                                                                                                                                                                                                                                                                                                                                                                                                                                                                                                                                                                                                                                                                                                                                                                                                                                                                                                                                                                                                                                                                    | 40 YEARS                                |
| WARP RANGE TO CONSUMABLES EXHAUSTION                                                                                                                                                                                                                                                                                                                                                                                                                                                                                                                                                                                                                                                                                                                                                                                                                                                                                                                                                                                                                                                                                                                                                                                                                                                                                                                                                                                                                                                                                                                                                                                                                                                                                                                                                                                                                                                                                                                                                                                                                                                                                           | 5 YEARS MAXIMUM                         |
| IMPULSE RANGE TO CONSUMABLES EXHAUSTION                                                                                                                                                                                                                                                                                                                                                                                                                                                                                                                                                                                                                                                                                                                                                                                                                                                                                                                                                                                                                                                                                                                                                                                                                                                                                                                                                                                                                                                                                                                                                                                                                                                                                                                                                                                                                                                                                                                                                                                                                                                                                        | 18 YEARS MAXIMUN                        |
| TIME TO WARP COIL REPLACEMENT                                                                                                                                                                                                                                                                                                                                                                                                                                                                                                                                                                                                                                                                                                                                                                                                                                                                                                                                                                                                                                                                                                                                                                                                                                                                                                                                                                                                                                                                                                                                                                                                                                                                                                                                                                                                                                                                                                                                                                                                                                                                                                  | 95,000 10000                            |
| TIME TO IMPULSE STACK REPLACEMENT.                                                                                                                                                                                                                                                                                                                                                                                                                                                                                                                                                                                                                                                                                                                                                                                                                                                                                                                                                                                                                                                                                                                                                                                                                                                                                                                                                                                                                                                                                                                                                                                                                                                                                                                                                                                                                                                                                                                                                                                                                                                                                             | 75,000 HOUR                             |
| CRIJISE SPEED*                                                                                                                                                                                                                                                                                                                                                                                                                                                                                                                                                                                                                                                                                                                                                                                                                                                                                                                                                                                                                                                                                                                                                                                                                                                                                                                                                                                                                                                                                                                                                                                                                                                                                                                                                                                                                                                                                                                                                                                                                                                                                                                 | WARP FACTOR                             |
| MAXIMUM SAFE SPEED*                                                                                                                                                                                                                                                                                                                                                                                                                                                                                                                                                                                                                                                                                                                                                                                                                                                                                                                                                                                                                                                                                                                                                                                                                                                                                                                                                                                                                                                                                                                                                                                                                                                                                                                                                                                                                                                                                                                                                                                                                                                                                                            | WARP FACTOR                             |
| EMEDGENICY WARD SPEED*                                                                                                                                                                                                                                                                                                                                                                                                                                                                                                                                                                                                                                                                                                                                                                                                                                                                                                                                                                                                                                                                                                                                                                                                                                                                                                                                                                                                                                                                                                                                                                                                                                                                                                                                                                                                                                                                                                                                                                                                                                                                                                         | WARP FACTOR                             |
| MAXIMUM IMPULSE ACCELERATION*                                                                                                                                                                                                                                                                                                                                                                                                                                                                                                                                                                                                                                                                                                                                                                                                                                                                                                                                                                                                                                                                                                                                                                                                                                                                                                                                                                                                                                                                                                                                                                                                                                                                                                                                                                                                                                                                                                                                                                                                                                                                                                  |                                         |
| DUACEDO                                                                                                                                                                                                                                                                                                                                                                                                                                                                                                                                                                                                                                                                                                                                                                                                                                                                                                                                                                                                                                                                                                                                                                                                                                                                                                                                                                                                                                                                                                                                                                                                                                                                                                                                                                                                                                                                                                                                                                                                                                                                                                                        | 8 BANKS/16 EMITTERS-TYPE:               |
| PHOTON TORPEDOES                                                                                                                                                                                                                                                                                                                                                                                                                                                                                                                                                                                                                                                                                                                                                                                                                                                                                                                                                                                                                                                                                                                                                                                                                                                                                                                                                                                                                                                                                                                                                                                                                                                                                                                                                                                                                                                                                                                                                                                                                                                                                                               | 2 TUBES FWL                             |
| TORPEDO CASINGS                                                                                                                                                                                                                                                                                                                                                                                                                                                                                                                                                                                                                                                                                                                                                                                                                                                                                                                                                                                                                                                                                                                                                                                                                                                                                                                                                                                                                                                                                                                                                                                                                                                                                                                                                                                                                                                                                                                                                                                                                                                                                                                | 12                                      |
| PRORE COMPLIMENT                                                                                                                                                                                                                                                                                                                                                                                                                                                                                                                                                                                                                                                                                                                                                                                                                                                                                                                                                                                                                                                                                                                                                                                                                                                                                                                                                                                                                                                                                                                                                                                                                                                                                                                                                                                                                                                                                                                                                                                                                                                                                                               | 33 1 1 F L3 A-1                         |
| SHUTTI ES CRAFT                                                                                                                                                                                                                                                                                                                                                                                                                                                                                                                                                                                                                                                                                                                                                                                                                                                                                                                                                                                                                                                                                                                                                                                                                                                                                                                                                                                                                                                                                                                                                                                                                                                                                                                                                                                                                                                                                                                                                                                                                                                                                                                |                                         |
| HEAVY MAINTENANCE MMIL'S                                                                                                                                                                                                                                                                                                                                                                                                                                                                                                                                                                                                                                                                                                                                                                                                                                                                                                                                                                                                                                                                                                                                                                                                                                                                                                                                                                                                                                                                                                                                                                                                                                                                                                                                                                                                                                                                                                                                                                                                                                                                                                       |                                         |
| EVA SUITS                                                                                                                                                                                                                                                                                                                                                                                                                                                                                                                                                                                                                                                                                                                                                                                                                                                                                                                                                                                                                                                                                                                                                                                                                                                                                                                                                                                                                                                                                                                                                                                                                                                                                                                                                                                                                                                                                                                                                                                                                                                                                                                      | .55 STANDARD, 26 EXTENDED DURATION      |
| TRANSPORTERS                                                                                                                                                                                                                                                                                                                                                                                                                                                                                                                                                                                                                                                                                                                                                                                                                                                                                                                                                                                                                                                                                                                                                                                                                                                                                                                                                                                                                                                                                                                                                                                                                                                                                                                                                                                                                                                                                                                                                                                                                                                                                                                   | 4 PERS., 4 CARGO, 2 EMERGENCY           |
| TRACTOR BEAM EMITTERS                                                                                                                                                                                                                                                                                                                                                                                                                                                                                                                                                                                                                                                                                                                                                                                                                                                                                                                                                                                                                                                                                                                                                                                                                                                                                                                                                                                                                                                                                                                                                                                                                                                                                                                                                                                                                                                                                                                                                                                                                                                                                                          | 1 PRIMARY, 6 SECONDARY                  |
| OFFICER COMPLIMENT                                                                                                                                                                                                                                                                                                                                                                                                                                                                                                                                                                                                                                                                                                                                                                                                                                                                                                                                                                                                                                                                                                                                                                                                                                                                                                                                                                                                                                                                                                                                                                                                                                                                                                                                                                                                                                                                                                                                                                                                                                                                                                             |                                         |
| CREW COMPLIMENT                                                                                                                                                                                                                                                                                                                                                                                                                                                                                                                                                                                                                                                                                                                                                                                                                                                                                                                                                                                                                                                                                                                                                                                                                                                                                                                                                                                                                                                                                                                                                                                                                                                                                                                                                                                                                                                                                                                                                                                                                                                                                                                | 198                                     |
| TOTAL COMPLIMENT                                                                                                                                                                                                                                                                                                                                                                                                                                                                                                                                                                                                                                                                                                                                                                                                                                                                                                                                                                                                                                                                                                                                                                                                                                                                                                                                                                                                                                                                                                                                                                                                                                                                                                                                                                                                                                                                                                                                                                                                                                                                                                               | 235                                     |
| DASSENCED CADACITY                                                                                                                                                                                                                                                                                                                                                                                                                                                                                                                                                                                                                                                                                                                                                                                                                                                                                                                                                                                                                                                                                                                                                                                                                                                                                                                                                                                                                                                                                                                                                                                                                                                                                                                                                                                                                                                                                                                                                                                                                                                                                                             | 100 (DOUBLE OCCUPANCY                   |
| PASSENGER CAPACITY                                                                                                                                                                                                                                                                                                                                                                                                                                                                                                                                                                                                                                                                                                                                                                                                                                                                                                                                                                                                                                                                                                                                                                                                                                                                                                                                                                                                                                                                                                                                                                                                                                                                                                                                                                                                                                                                                                                                                                                                                                                                                                             | A LEONARD DORMAN DOVE MICHEAL COLLINS   |
| CURRENT DISPOSITION                                                                                                                                                                                                                                                                                                                                                                                                                                                                                                                                                                                                                                                                                                                                                                                                                                                                                                                                                                                                                                                                                                                                                                                                                                                                                                                                                                                                                                                                                                                                                                                                                                                                                                                                                                                                                                                                                                                                                                                                                                                                                                            | INACTIVE FLEET RESERVES                 |
| CONNEIN DIGITORI I CONTINUE I CON |                                         |