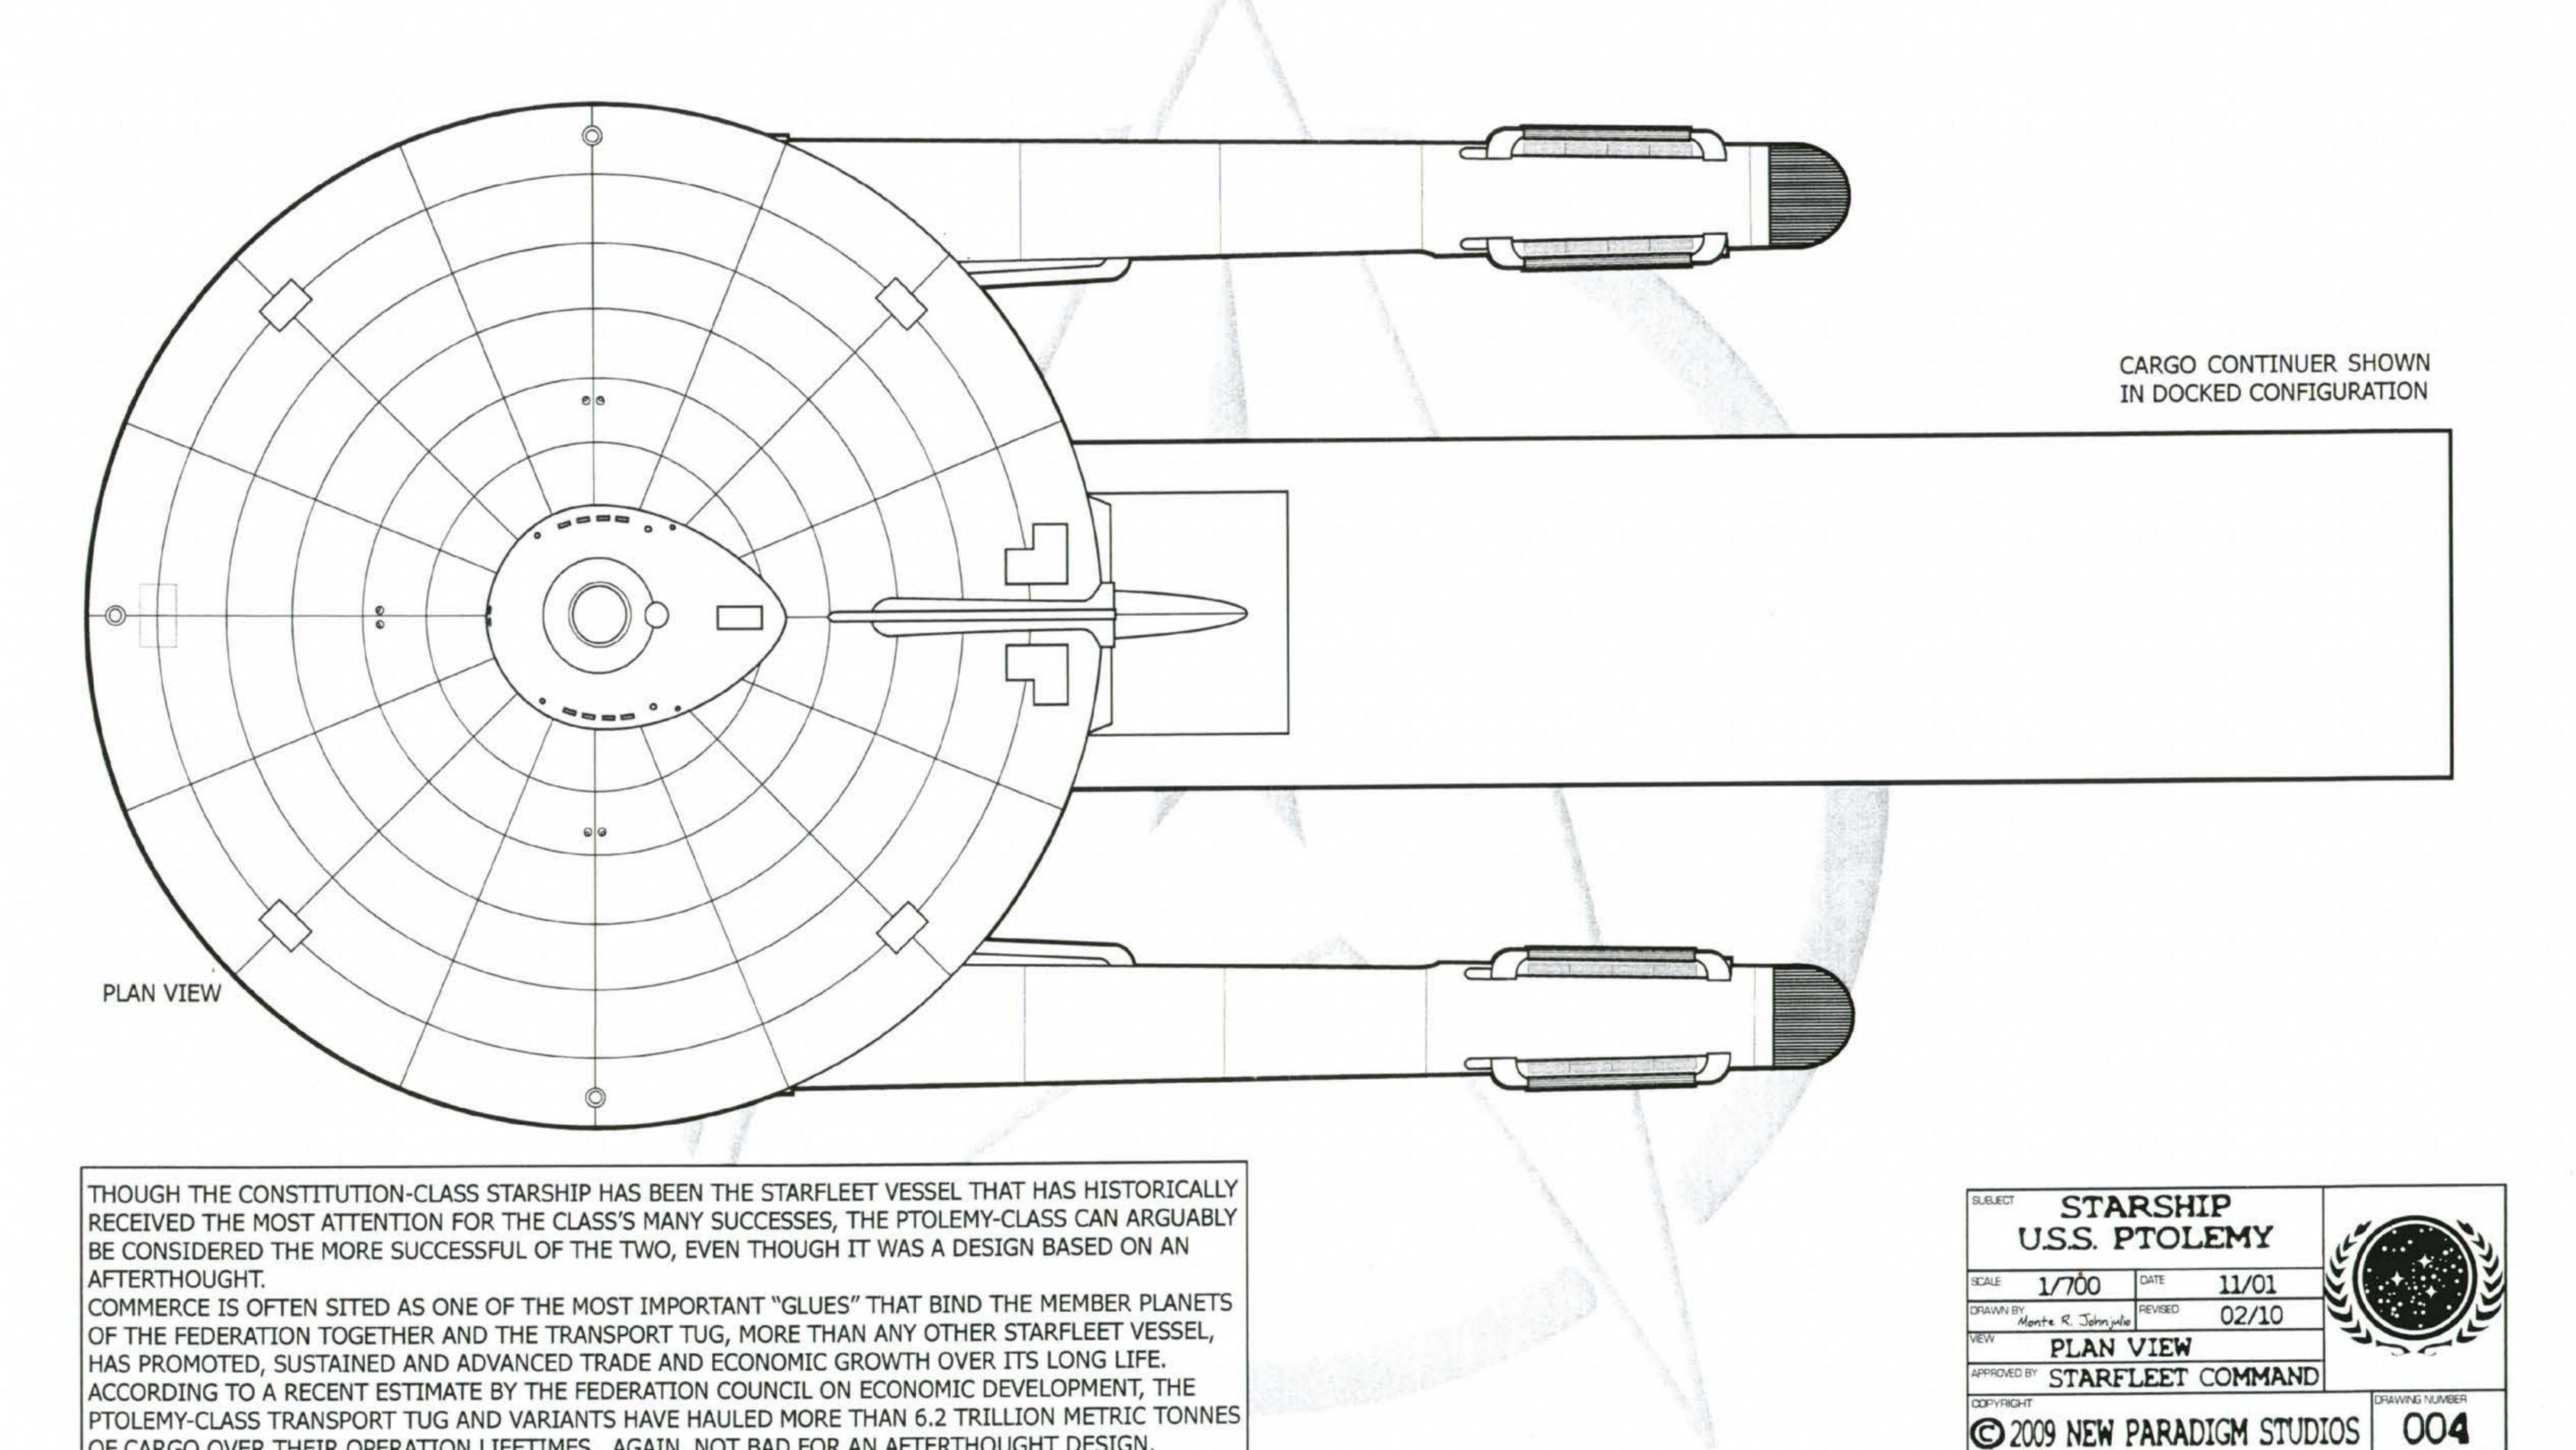

| INACTIVE FLEET RESERVES                 |
| CONNEIN DIGITORI I CONTINUE I CON |                                         |





OF CARGO OVER THEIR OPERATION LIFETIMES. AGAIN, NOT BAD FOR AN AFTERTHOUGHT DESIGN.





© 2009 NEW PARADIGM STUDIOS



- IMPULSE ENGINE ASSEMBLY
- 2. ACCELERATOR MAG-COILS
- TURBO-LIFT DOCKING INTERFACE
- 4. UPPER MAIN SCANNER ARRAY
- MAIN BRIDGE MODULE
- COMMAND SUPERSTRUCTURE
- SHIELD EMITTER GRID
- VIEWPORT (TYPICAL)
- 9. NAVIGATION MARKER

- 10. PRIMARY HULL
- 11. PLANETARY SCANNER ARRAY PLATFORM
- DOCKING PORT/MAIN GANGWAY
- 13. BUSSARD COLLECTOR
- MAGNETIC/GRAVIMETRIC FIELD SENSOR
- 15. PARTICLE DECELERATION COIL
- 16. PARTICLE VENTING ASSEMBLY
- FIELD SHAPING COILS
- 18. VIEWPORT (TYPICAL)

- HULL CONNECTING PYLON
- 20. CONTAINER DOCKING ASSEMBLY
- 21. ID REGISTRATION PENNANT
- POST STAGE FLUX INTERCOOLER
- 23. MAG-FLOW SHIELDING COWL
- 24. SPACE MATRIX RESTORATION COIL
- POST-STAGE FLUX TUNER
- 26. WARP ENGINE NACELLE
- 27. WARP ENGINE SUPPORT PYLON





- PORT WA